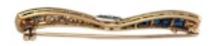

## Sapphire & Diamond 18ct Gold Bow Brooch | Art Deco c.1920 POA

A wonderful Art Deco bow brooch with alternating pavé rows of old cut diamonds and 1.80ct faceted sapphires, centred by a further four old cut diamonds (1ct total)

## ELTONS

**Materials** 

Main GemstoneSapphireCarat for Gold18 KOriginBritishPeriod1920sMain Gemstone<br/>Caratapprox 1.80 carats

**Dimensions** L 4.5 cm x 0.7cm

Secondary Gemstone Diamond

Secondary
Gemstone Carat

approx 1 carat

Antique ref: AD-BR-1920-SAPDIA-45