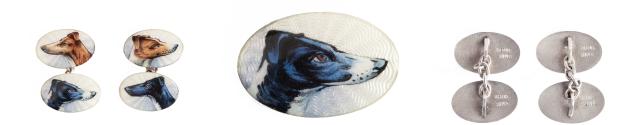

## Vintage Cufflinks with Greyhound Portraits in Enamel on Silver, English circa 1950. £1,150.00

A vintage pair of double sided and oval shaped cufflinks with four portraits of greyhounds painted on enamel on silver. The faces are finely detailed and set on a background of off-white coloured enamel with a guilloché pattern. Stamped sterling silver to the reverse.

Measures 20mm in width x 13mm in height.

1950's vintage pair in the Edwardian style.

Mid-20th century, English circa 1950.

Stock no. 1975.

Central London based jeweller.

| Origin     | British                                 |
|------------|-----------------------------------------|
| Period     | 1950s                                   |
| Style      | Edwardian                               |
| Condition  | Excellent                               |
| Materials  | Enamel                                  |
| Hallmark   | Sterling silver                         |
| Dimensions | Measures 20mm in width x 13mm in height |
|            |                                         |