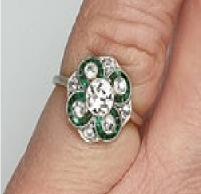

## Edwardian emerald and diamond engagement ring DBGEMS £4,000.00

Old European transitional cut diamonds with calibre emeralds set in platinum and 18ct gold with engraved sides. Swedish circa 1900. 0.60ct centre (1ct total) head size 13mm. Currently finger size K 1/2

| Origin    | Other       |
|-----------|-------------|
| Period    | Early 1900s |
| Style     | Art Deco    |
| Condition | Very good   |
| Materials | Platinum    |
|           |             |

| Main Gemstone             | Diamond          |
|---------------------------|------------------|
| Main Gemstone<br>Cut      | Old European Cut |
| Carat for Gold            | 18 K             |
| Secondary<br>Gemstone     | Emerald          |
| Secondary<br>Gemstone Cut | Baguette Cut     |