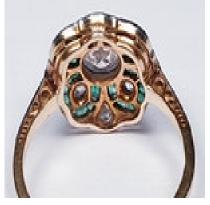

## Edwardian emerald and diamond engagement ring DBGEMS £4,000.00

Old European transitional cut diamonds with calibre emeralds set in platinum and 18ct gold with engraved sides. Swedish circa 1900. 0.60ct centre (1ct total) head size 13mm. Currently finger size K 1/2

| Origin    | Other       |
|-----------|-------------|
| Period    | Early 1900s |
| Style     | Art Deco    |
| Condition | Very good   |
| Materials | Platinum    |
|           |             |

| Main Gemstone             | Diamond          |
|---------------------------|------------------|
| Main Gemstone<br>Cut      | Old European Cut |
| Carat for Gold            | 18 K             |
| Secondary<br>Gemstone     | Emerald          |
| Secondary<br>Gemstone Cut | Baguette Cut     |