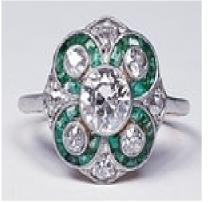

## Edwardian emerald and diamond engagement ring DBGEMS £4,000.00

Old European transitional cut diamonds with calibre emeralds set in platinum and 18ct gold with engraved sides. Swedish circa 1900. 0.60ct centre (1ct total) head size 13mm. Currently finger size K 1/2

| Origin    | Other       |
|-----------|-------------|
| Period    | Early 1900s |
| Style     | Art Deco    |
| Condition | Very good   |
| Materials | Platinum    |
|           |             |

| Main Gemstone             | Diamond          |
|---------------------------|------------------|
| Main Gemstone<br>Cut      | Old European Cut |
| Carat for Gold            | 18 K             |
| Secondary<br>Gemstone     | Emerald          |
| Secondary<br>Gemstone Cut | Baguette Cut     |