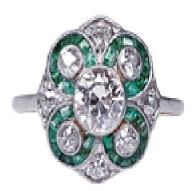

## Edwardian emerald and diamond engagement ring DBGEMS £4,000.00

Old European transitional cut diamonds with calibre emeralds set in platinum and 18ct gold with engraved sides. Swedish circa 1900. 0.60ct centre (1ct total) head size 13mm. Currently finger size K 1/2

| Origin    | Other       |
|-----------|-------------|
| Period    | Early 1900s |
| Style     | Art Deco    |
| Condition | Very good   |
| Materials | Platinum    |
|           |             |

| Main Gemstone             | Diamond          |
|---------------------------|------------------|
| Main Gemstone<br>Cut      | Old European Cut |
| Carat for Gold            | 18 K             |
| Secondary<br>Gemstone     | Emerald          |
| Secondary<br>Gemstone Cut | Baguette Cut     |