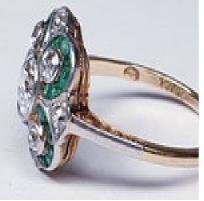

## Edwardian emerald and diamond engagement ring DBGEMS £4,000.00

Old European transitional cut diamonds with calibre emeralds set in platinum and 18ct gold with engraved sides. Swedish circa 1900. 0.60ct centre (1ct total) head size 13mm. Currently finger size K 1/2

| Origin    | Other       |
|-----------|-------------|
| Period    | Early 1900s |
| Style     | Art Deco    |
| Condition | Very good   |
| Materials | Platinum    |
|           |             |

| Main Gemstone             | Diamond          |
|---------------------------|------------------|
| Main Gemstone<br>Cut      | Old European Cut |
| Carat for Gold            | 18 K             |
| Secondary<br>Gemstone     | Emerald          |
| Secondary<br>Gemstone Cut | Baguette Cut     |