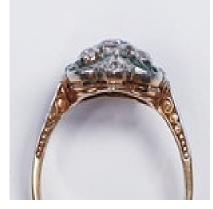

## Edwardian emerald and diamond engagement ring DBGEMS £4,000.00

Old European transitional cut diamonds with calibre emeralds set in platinum and 18ct gold with engraved sides. Swedish circa 1900. 0.60ct centre (1ct total) head size 13mm. Currently finger size K 1/2

| Origin    | Other       |
|-----------|-------------|
| Period    | Early 1900s |
| Style     | Art Deco    |
| Condition | Very good   |
| Materials | Platinum    |
|           |             |

| Main Gemstone             | Diamond          |
|---------------------------|------------------|
| Main Gemstone<br>Cut      | Old European Cut |
| Carat for Gold            | 18 K             |
| Secondary<br>Gemstone     | Emerald          |
| Secondary<br>Gemstone Cut | Baguette Cut     |