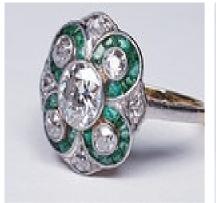

## Edwardian emerald and diamond engagement ring DBGEMS £4,000.00

Old European transitional cut diamonds with calibre emeralds set in platinum and 18ct gold with engraved sides. Swedish circa 1900. 0.60ct centre (1ct total) head size 13mm. Currently finger size K 1/2

| Origin    | Other       |
|-----------|-------------|
| Period    | Early 1900s |
| Style     | Art Deco    |
| Condition | Very good   |
| Materials | Platinum    |
|           |             |

| Main Gemstone             | Diamond          |
|---------------------------|------------------|
| Main Gemstone<br>Cut      | Old European Cut |
| Carat for Gold            | 18 K             |
| Secondary<br>Gemstone     | Emerald          |
| Secondary<br>Gemstone Cut | Baguette Cut     |