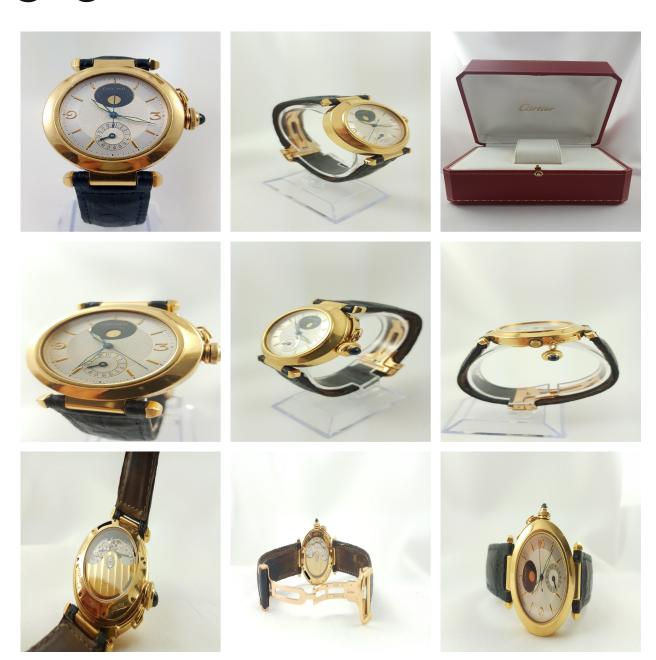

## Cartier Pasha 18K Night & Day 38mm Automatic Deployant Clasp £10,950.00

This Cartier Pasha 18K Night & Day watch has a 38 mm solid yellow gold case and clasp. It features a silver patterned dial with white surround, luminous sword-shaped hands, night and day display and date sub-dials protected by sapphire crystal. A crown cap is attached to the case by a small chain. It is powered by automatic, self-winding movement which can be admired through the display back. Black leather strap and 18k Cartier Deloyant Clasp that fits a wrist-size of up to 7.5 inches approx. Circa 2000s.

In great condition.

Comes with Timespec Presentation Box

Materials Yellow Gold

Carat for Gold 18 K

Antique ref: crt-001