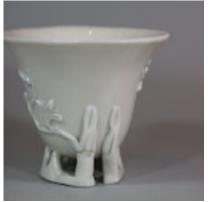

## Chinese blanc de chine libation cup, Kangxi (1662-1722) POA

Chinese blanc de chine libation cup, Kangxi (1662-1722), decorated in relief with flowering branches of prunus and magnolia, on an applied foot.

Dimensions:

Height: 9.2 cm. (3 5/8 in.), diameter: 14cm. (5 1/2 in.)

Condition:

One crack to each foot (two in total), small hairline to base (outside) and small firing crack to interior.

| Material and<br>Technique | Blanc de chine porcelain    |
|---------------------------|-----------------------------|
| Origin                    | Chinese                     |
| Period                    | 18th Century                |
| Condition                 | Very good                   |
| Dimensions                | Height: 9.2 cm. (3 5/8 in.) |
| Diameter                  | 14cm. (5 1/2 in.)           |