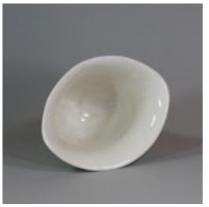

## Chinese blanc de chine libation cup, Kangxi (1662-1722) POA

Chinese blanc de chine libation cup, Kangxi (1662-1722), decorated in relief with flowering branches of prunus and magnolia, on an applied foot.

Dimensions:

Height: 9.2 cm. (3 5/8 in.), diameter: 14cm. (5 1/2 in.)

Condition:

One crack to each foot (two in total), small hairline to base (outside) and small firing crack to interior.

| Material and<br>Technique | Blanc de chine porcelain    |
|---------------------------|-----------------------------|
| Origin                    | Chinese                     |
| Period                    | 18th Century                |
| Condition                 | Very good                   |
| Dimensions                | Height: 9.2 cm. (3 5/8 in.) |
| Diameter                  | 14cm. (5 1/2 in.)           |