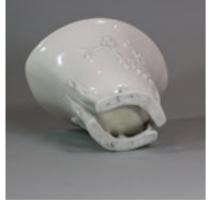

## Chinese blanc de chine libation cup, Kangxi (1662-1722) POA

Chinese blanc de chine libation cup, Kangxi (1662-1722), decorated in relief with flowering branches of prunus and magnolia, on an applied foot.

Dimensions:

Height: 9.2 cm. (3 5/8 in.), diameter: 14cm. (5 1/2 in.)

Condition:

One crack to each foot (two in total), small hairline to base (outside) and small firing crack to interior.

| Material and<br>Technique | Blanc de chine porcelain    |
|---------------------------|-----------------------------|
| Origin                    | Chinese                     |
| Period                    | 18th Century                |
| Condition                 | Very good                   |
| Dimensions                | Height: 9.2 cm. (3 5/8 in.) |
| Diameter                  | 14cm. (5 1/2 in.)           |