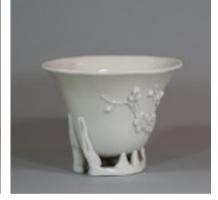

## Chinese blanc de chine libation cup, Kangxi (1662-1722) POA

Chinese blanc de chine libation cup, Kangxi (1662-1722), decorated in relief with flowering branches of prunus and magnolia, on an applied foot.

Dimensions:

Height: 9.2 cm. (3 5/8 in.), diameter: 14cm. (5 1/2 in.)

Condition:

One crack to each foot (two in total), small hairline to base (outside) and small firing crack to interior.

| Material and<br>Technique | Blanc de chine porcelain    |
|---------------------------|-----------------------------|
| Origin                    | Chinese                     |
| Period                    | 18th Century                |
| Condition                 | Very good                   |
| Dimensions                | Height: 9.2 cm. (3 5/8 in.) |
| Diameter                  | 14cm. (5 1/2 in.)           |