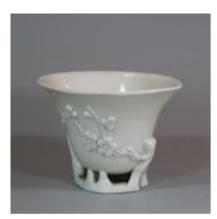

## Chinese blanc de chine libation cup, Kangxi (1662-1722) POA

Chinese blanc de chine libation cup, Kangxi (1662-1722), decorated in relief with flowering branches of prunus and magnolia, on an applied foot.

Dimensions:

Height: 9.2 cm. (3 5/8 in.), diameter: 14cm. (5 1/2 in.)

Condition:

One crack to each foot (two in total), small hairline to base (outside) and small firing crack to interior.

| Material and<br>Technique | Blanc de chine porcelain    |
|---------------------------|-----------------------------|
| Origin                    | Chinese                     |
| Period                    | 18th Century                |
| Condition                 | Very good                   |
| Dimensions                | Height: 9.2 cm. (3 5/8 in.) |
| Diameter                  | 14cm. (5 1/2 in.)           |