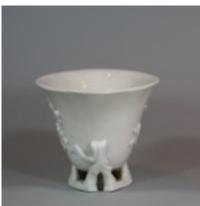

## Chinese blanc de chine libation cup, Kangxi (1662-1722) POA

Chinese blanc de chine libation cup, Kangxi (1662-1722), decorated in relief with flowering branches of prunus and magnolia, on an applied foot.

Dimensions:

Height: 9.2 cm. (3 5/8 in.), diameter: 14cm. (5 1/2 in.)

Condition:

One crack to each foot (two in total), small hairline to base (outside) and small firing crack to interior.

| Material and<br>Technique | Blanc de chine porcelain    |
|---------------------------|-----------------------------|
| Origin                    | Chinese                     |
| Period                    | 18th Century                |
| Condition                 | Very good                   |
| Dimensions                | Height: 9.2 cm. (3 5/8 in.) |
| Diameter                  | 14cm. (5 1/2 in.)           |