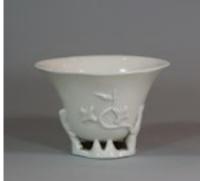

## Chinese blanc de chine libation cup, Kangxi (1662-1722) POA

Chinese blanc de chine libation cup, Kangxi (1662-1722), decorated in relief with flowering branches of prunus and magnolia, on an applied foot.

Dimensions:

Height: 9.2 cm. (3 5/8 in.), diameter: 14cm. (5 1/2 in.)

Condition:

One crack to each foot (two in total), small hairline to base (outside) and small firing crack to interior.

| Material and<br>Technique | Blanc de chine porcelain    |
|---------------------------|-----------------------------|
| Origin                    | Chinese                     |
| Period                    | 18th Century                |
| Condition                 | Very good                   |
| Dimensions                | Height: 9.2 cm. (3 5/8 in.) |
| Diameter                  | 14cm. (5 1/2 in.)           |