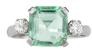

## Emerald & Diamond Ring £5,500.00

An Octagonal cut Emerald & Diamond ring.

It is accompanied by a certificate issued by the Gemmological Certification Services London UK no 80217-97. Dated 18.12.2019.

The emerald is Columbian and has indications of minor clarity enhancement.

It weighs 4.91ct. The modern cut diamonds weigh approx. .20ct each. The shank is stamped 18ct.

| Period                 | 1990s                         |
|------------------------|-------------------------------|
| Style                  | Classical                     |
| Materials              | Gold                          |
| Main Gemstone          | Emerald                       |
| Main Gemstone<br>Cut   | Emerald Cut                   |
| Ring Size              | O <sup>1</sup> ⁄ <sub>2</sub> |
| Carat for Gold         | 18 K                          |
| Main Gemstone<br>Carat | 4.91                          |