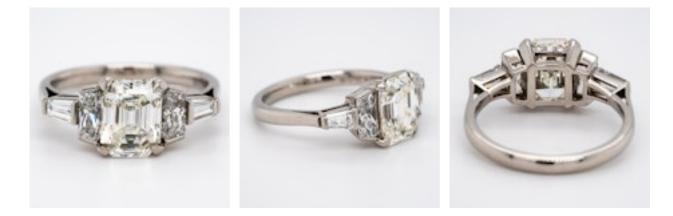

## Diamond 3 stone ring with tapered baguettes diamond shoulders POA

Diamond 3 stone ring with tapered baguettes diamond shoulders Centre diamond 1.71 ct emerald cut with certificate Total diamond weight 2.8 ct est. Ring size J + 1/2

| Origin                    | British           |
|---------------------------|-------------------|
| Period                    | 1950s             |
| Style                     | Art Deco          |
| Condition                 | Excellent         |
| Materials                 | Platinum          |
| Main Gemstone             | Diamond           |
| Main Gemstone<br>Cut      | Emerald Cut       |
| Main Gemstone<br>Carat    | 1.71 certificated |
| Secondary<br>Gemstone     | Diamond           |
| Secondary<br>Gemstone Cut | Baguette Cut      |
| Ring Size                 | К                 |