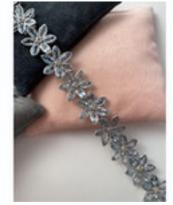

Date 2010's, 18k White Gold Aquamarine & Yellow Sapphire stone set Bracelet (Blue Daisy) by Lilly Shapiro, SHAPIRO & Co since1979 £3,850.00

-Aquamarines: 84 stones, 17.33ct approximately -Yellow Sapphires: 14 stones, 0.63ct approximately

| Main Gemstone               | Aquamarine              |
|-----------------------------|-------------------------|
| Carat for Gold              | 18 K                    |
| Main Gemstone<br>Carat      | 17.33ct approximately   |
| Dimensions                  | Length: 7.5inch/19.05cm |
| Secondary<br>Gemstone       | Yellow Sapphire         |
| Secondary<br>Gemstone Carat | 0.63ct approximately    |
| Origin                      | British                 |