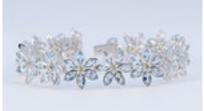

Date 2010's, 18k White Gold Aquamarine & Yellow Sapphire stone set Bracelet (Blue Daisy) by Lilly Shapiro, SHAPIRO & Co since1979 £3,850.00

-Aquamarines: 84 stones, 17.33ct approximately -Yellow Sapphires: 14 stones, 0.63ct approximately

| Main Gemstone               | Aquamarine              |
|-----------------------------|-------------------------|
| Carat for Gold              | 18 K                    |
| Main Gemstone<br>Carat      | 17.33ct approximately   |
| Dimensions                  | Length: 7.5inch/19.05cm |
| Secondary<br>Gemstone       | Yellow Sapphire         |
| Secondary<br>Gemstone Carat | 0.63ct approximately    |
| Origin                      | British                 |