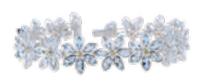

Date 2010's, 18k White Gold Aquamarine & Yellow Sapphire stone set Bracelet (Blue Daisy) by Lilly Shapiro, SHAPIRO & Co since1979 £3,850.00

-Aquamarines: 84 stones, 17.33ct approximately -Yellow Sapphires: 14 stones, 0.63ct approximately

| Main Gemstone               | Aquamarine              |
|-----------------------------|-------------------------|
| Carat for Gold              | 18 K                    |
| Main Gemstone<br>Carat      | 17.33ct approximately   |
| Dimensions                  | Length: 7.5inch/19.05cm |
| Secondary<br>Gemstone       | Yellow Sapphire         |
| Secondary<br>Gemstone Carat | 0.63ct approximately    |
| Origin                      | British                 |