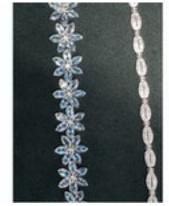

Date 2010's, 18k White Gold Aquamarine & Yellow Sapphire stone set Bracelet (Blue Daisy) by Lilly Shapiro, SHAPIRO & Co since1979 £3,850.00

-Aquamarines: 84 stones, 17.33ct approximately -Yellow Sapphires: 14 stones, 0.63ct approximately

| Main Gemstone               | Aquamarine              |
|-----------------------------|-------------------------|
| Carat for Gold              | 18 K                    |
| Main Gemstone<br>Carat      | 17.33ct approximately   |
| Dimensions                  | Length: 7.5inch/19.05cm |
| Secondary<br>Gemstone       | Yellow Sapphire         |
| Secondary<br>Gemstone Carat | 0.63ct approximately    |
| Origin                      | British                 |