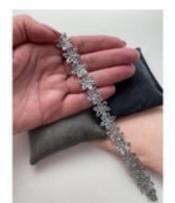

| Main Gemstone               | Aquamarine              |
|-----------------------------|-------------------------|
| Carat for Gold              | 18 K                    |
| Main Gemstone<br>Carat      | 17.33ct approximately   |
| Dimensions                  | Length: 7.5inch/19.05cm |
| Secondary<br>Gemstone       | Yellow Sapphire         |
| Secondary<br>Gemstone Carat | 0.63ct approximately    |
| Origin                      | British                 |