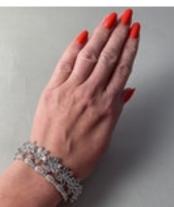

Date 2010's, 18k White Gold Aquamarine & Yellow Sapphire stone set Bracelet (Blue Daisy) by Lilly Shapiro, SHAPIRO & Co since1979 £3,850.00

-Aquamarines: 84 stones, 17.33ct approximately -Yellow Sapphires: 14 stones, 0.63ct approximately

| Main Gemstone               | Aquamarine              |
|-----------------------------|-------------------------|
| Carat for Gold              | 18 K                    |
| Main Gemstone<br>Carat      | 17.33ct approximately   |
| Dimensions                  | Length: 7.5inch/19.05cm |
| Secondary<br>Gemstone       | Yellow Sapphire         |
| Secondary<br>Gemstone Carat | 0.63ct approximately    |
| Origin                      | British                 |