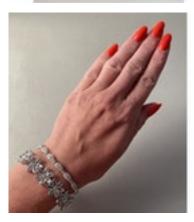

Date 2010's, 18k White Gold Aquamarine & Yellow Sapphire stone set Bracelet (Blue Daisy) by Lilly Shapiro, SHAPIRO & Co since1979 £3,850.00

-Aquamarines: 84 stones, 17.33ct approximately -Yellow Sapphires: 14 stones, 0.63ct approximately

| Main Gemstone               | Aquamarine              |
|-----------------------------|-------------------------|
| Carat for Gold              | 18 K                    |
| Main Gemstone<br>Carat      | 17.33ct approximately   |
| Dimensions                  | Length: 7.5inch/19.05cm |
| Secondary<br>Gemstone       | Yellow Sapphire         |
| Secondary<br>Gemstone Carat | 0.63ct approximately    |
| Origin                      | British                 |