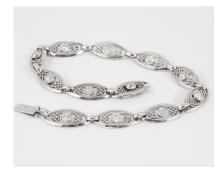

## Platinum Bracelet with Openwork Links set with Diamonds, French circa 1920. £4,750.00

A beautifully made and heavy quality platinum open work bracelet with oval motifs and scrolls, set with old brilliant cut diamonds.

Measures 6mm in width x 20cm in length.

Antique piece (over 100 years old) in the Edwardian style.

Early 20th century, French circa 1920.

Central London based retailer.

Stock no. 1553

| Origin        | French    |
|---------------|-----------|
| Period        | 1920s     |
| Style         | Edwardian |
| Condition     | Excellent |
| Materials     | Platinum  |
| Main Gemstone | Diamond   |

Main GemstoneCut Round Cut

Hallmark French marks

Dimensions 6mm in width x 20cm in length

Antique ref: 1553