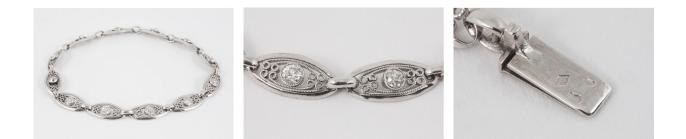

## Platinum Bracelet with Openwork Links set with Diamonds, French circa 1920. £4,750.00

A beautifully made and heavy quality platinum open work bracelet with oval motifs and scrolls, set with old brilliant cut diamonds.

Measures 6mm in width x 20cm in length.

Antique piece (over 100 years old) in the Edwardian style.

Early 20th century, French circa 1920.

Central London based retailer.

Stock no. 1553

| Origin        | French    |
|---------------|-----------|
| Period        | 1920s     |
| Style         | Edwardian |
| Condition     | Excellent |
| Materials     | Platinum  |
| Main Gemstone | Diamond   |

Main GemstoneCut Round Cut

Hallmark French marks

Dimensions 6mm in width x 20cm in length

Antique ref: 1553