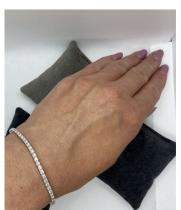

## 1980's, 18ct White Gold Diamond Tennis Bracelet, SHAPIRO & Co since1979 £2,750.00

-Diamonds: 62 stones, 2.50ct approximately, G-H, VS1-2 estimated

Q: How sparkly are the Diamonds and How is the bracelet sitting on the wrist?

A: The Diamonds are sparkly, lively and the Bracelet is NOT turning on the wrist.

Period 1980s

Condition Very good

Materials Gold

Main Gemstone Diamond

**Main Gemstone** 

Cut

**Brilliant Cut** 