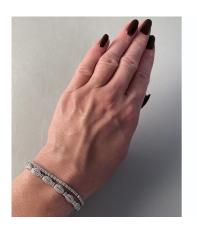

## 1980's, 18ct White Gold Diamond Tennis Bracelet, SHAPIRO & Co since1979 £2,750.00

-Diamonds: 62 stones, 2.50ct approximately, G-H, VS1-2 estimated

Q: How sparkly are the Diamonds and How is the bracelet sitting on the wrist?

A: The Diamonds are sparkly, lively and the Bracelet is NOT turning on the wrist.

Period 1980s

Condition Very good

Materials Gold

Main Gemstone Diamond

**Main Gemstone** 

Cut

**Brilliant Cut** 