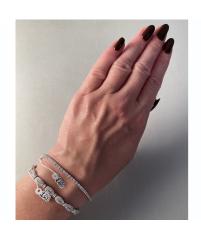

## 1980's, 18ct White Gold Diamond Tennis Bracelet, SHAPIRO & Co since1979 £2,750.00

-Diamonds: 62 stones, 2.50ct approximately, G-H, VS1-2 estimated

Q: How sparkly are the Diamonds and How is the bracelet sitting on the wrist?

A: The Diamonds are sparkly, lively and the Bracelet is NOT turning on the wrist.

Period 1980s

Condition Very good

Materials Gold

Main Gemstone Diamond

**Main Gemstone** 

Cut

**Brilliant Cut** 