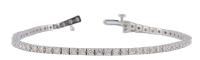

## 1980's, 18ct White Gold Diamond Tennis Bracelet, SHAPIRO & Co since1979 £2,750.00

-Diamonds: 62 stones, 2.50ct approximately, G-H, VS1-2 estimated

Q: How sparkly are the Diamonds and How is the bracelet sitting on the wrist?

A: The Diamonds are sparkly, lively and the Bracelet is NOT turning on the wrist.

Period 1980s

Condition Very good

Materials Gold

Main Gemstone Diamond

**Main Gemstone** 

Cut

**Brilliant Cut** 

**Main Gemstone** 

Clarity

VS1-2 estimated

Carat for Gold 18 K

**Main Gemstone** 

Carat

2.50ct approximately

**Main Diamond** 

Colour

G-H

**Dimensions** 

Length: 7inch/17.8cm

Antique ref: SHAP-Grays 90