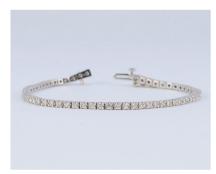

## 1980's, 18ct White Gold Diamond Tennis Bracelet, SHAPIRO & Co since1979 £2,750.00

-Diamonds: 62 stones, 2.50ct approximately, G-H, VS1-2 estimated

Q: How sparkly are the Diamonds and How is the bracelet sitting on the wrist?

A: The Diamonds are sparkly, lively and the Bracelet is NOT turning on the wrist.

Period 1980s

Condition Very good

Materials Gold

Main Gemstone Diamond

**Main Gemstone** 

Cut

**Brilliant Cut** 

**Main Gemstone** 

Clarity

VS1-2 estimated

Carat for Gold 18 K

**Main Gemstone** 

Carat

2.50ct approximately

**Main Diamond** 

Colour

G-H

**Dimensions** 

Length: 7inch/17.8cm

Antique ref: SHAP-Grays 90