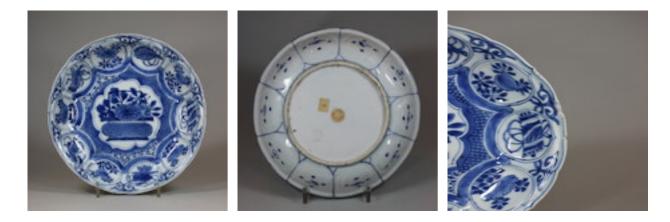

## Chinese blue and white kraak lobed dish, Wanli (1573-1603) POA

Chinese blue and white kraak lobed dish, Wanli (1573-1619) decorated in the centre with a basket of flowers, the moulded cavetto with roundels flowers, fruit, vases and precious objects, interspersed by ruyi.

Dimensions:

Diameter: 20.2 cm. (8in.)

Condition:

Minor frits, two chips to rim

Provenance:

With a Bluett & Sons label to the base.

| Material and<br>Technique | Porcelain with underglaze cobalt blue |
|---------------------------|---------------------------------------|
| Origin                    | Chinese                               |
| Period                    | 16th Century                          |
| Condition                 | Other                                 |
| Diameter                  | 20.2 cm. (8in.)                       |
|                           |                                       |