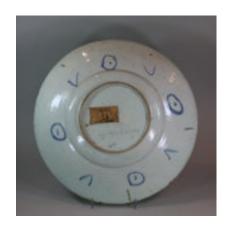

## Dutch delft blue and white charger, circa 1700 POA

Dutch delft blue and white charger, circa 1700, decorated in the Chinese 'transitional' style with figures and an attendant within a fenced garden with stylised pine trees and flowering plants, the reverse with 'AK' in underglaze blue for Adrianous Kocks of De Grieksche A factory; condition: chips to rim diameter: 15 5/16 in. (39.5 cm.). With an old collector's description dated 1734.