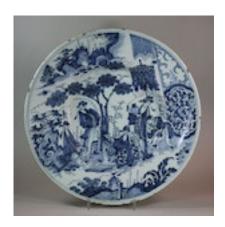

## Dutch delft blue and white charger, circa 1700 POA

Dutch delft blue and white charger, circa 1700, decorated in the Chinese 'transitional' style with figures and an attendant within a fenced garden with stylised pine trees and flowering plants, the reverse with 'AK' in underglaze blue for Adrianous Kocks of De Grieksche A factory; condition: chips to rim diameter: 15 5/16 in. (39.5 cm.). With an old collector's description dated 1734.

Material and Technique Dutch blue and white

Origin European Other

Period 18th Century

**Condition** Other

Diameter 39.5cm.

Antique ref: U874