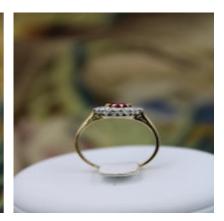

## A very fine Oval Natural Ruby & Diamond Cluster Engagement Ring mounted in 18ct Yellow Gold, Circa 1955 £5,450.00

A very fine 18ct Yellow Gold and Platinum (tested, worn marks) oval Ruby and Diamond Cluster Ring , centrally "Raised Claw Set" with one "Oval Cut" Natural, Untreated, Siamese, Medium Reddish-Purple, Ruby weighing 0.98 Carats. This lovely Ruby is surrounded by ten raised "Claw Set" "Round Brilliant Cut" Diamonds with a total Diamond weight of 0.73 Carats, they are of G-H Colour and VS2-SI1 Clarity; all on a very fine 18ct Yellow Gold Shank.