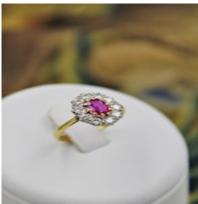

## A very fine Oval Natural Ruby & Diamond Cluster Engagement Ring mounted in 18ct Yellow Gold, Circa 1955 £5,450.00

A very fine 18ct Yellow Gold and Platinum (tested, worn marks) oval Ruby and Diamond Cluster Ring , centrally "Raised Claw Set" with one "Oval Cut" Natural, Untreated, Siamese, Medium Reddish-Purple, Ruby weighing 0.98 Carats. This lovely Ruby is surrounded by ten raised "Claw Set" "Round Brilliant Cut" Diamonds with a total Diamond weight of 0.73 Carats, they are of G-H Colour and VS2-SI1 Clarity; all on a very fine 18ct Yellow Gold Shank.