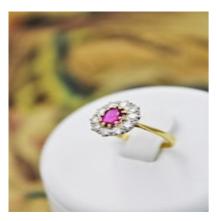

## A very fine Oval Natural Ruby & Diamond Cluster Engagement Ring mounted in 18ct Yellow Gold, Circa 1955 £5,450.00

A very fine 18ct Yellow Gold and Platinum (tested, worn marks) oval Ruby and Diamond Cluster Ring , centrally "Raised Claw Set" with one "Oval Cut" Natural, Untreated, Siamese, Medium Reddish-Purple, Ruby weighing 0.98 Carats. This lovely Ruby is surrounded by ten raised "Claw Set" "Round Brilliant Cut" Diamonds with a total Diamond weight of 0.73 Carats, they are of G-H Colour and VS2-SI1 Clarity; all on a very fine 18ct Yellow Gold Shank.