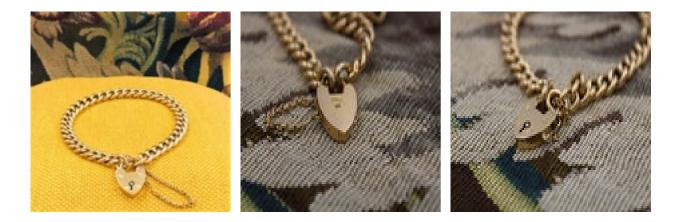

## A very fine 18 Carat Yellow Gold (marked) Curb Link Bracelet with a Heart Shaped Padlock Closure. English, Circa 1890 POA

A very fine 18 Carat Yellow Gold (marked) Curb Link Bracelet in a lovely mellow tone of Gold, interestingly every link is marked "18 ct", this in itself was a sign of excellent quality throughout the Victorian period. This beautiful and classic Bracelet comes complete with an 18 Carat (marked) Yellow Gold Heart Shaped Padlock by "L.W.& Co" and a safety chain (which is probably a later addition). The Bracelet and Padlock have an overall weight of 13.7 gr., (easily adaptable to a charm bracelet).