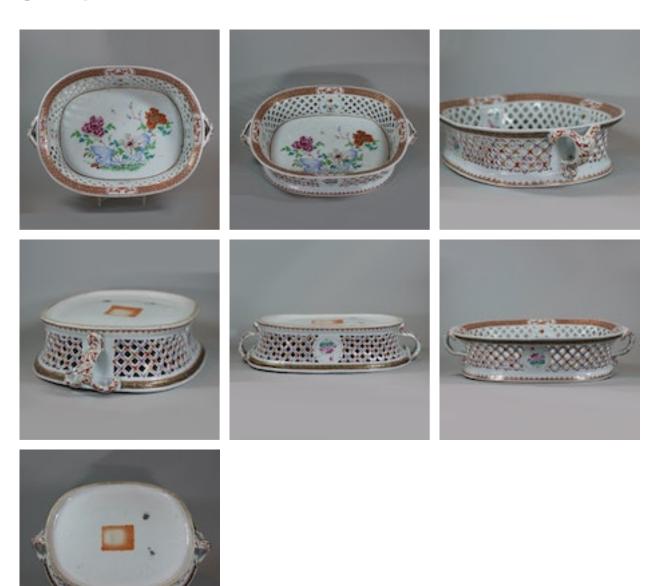

## Chinese famille rose basket, Qianlong (1736-95) POA

Chinese famille rose basket, Qianlong (1736-95), the interior decorated with sprays of peony issuing from stylised rockwork and a ruyi within a cellular hatch border to the rim, the pierced sides of the exterior decorated with flowers interspersed by roundels containing floral sprays above a lambrequin border to the spreading foot and a Greek scroll pattern to the rim, the applied jawbone handles with iron-red scrollwork; diameter: 15 ½ in. (39.5 cm); condition: minor frits, minor rubbing to enamels.

| Material and | Porcelain with famille rose enamels |
|--------------|-------------------------------------|
| Technique    |                                     |

Origin Chinese

Period 18th Century

ConditionOtherDiameter39.5cm.