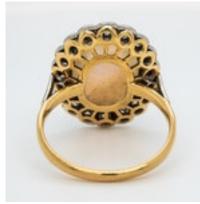

## Victorian large opal and diamond oval cluster ring POA

Victorian large opal and diamond oval cluster ring Set in 18 ct yellow and white gold Opal approx 5.0 ct Diamonds total approx 2.0 ct

| Origin                      | British           |
|-----------------------------|-------------------|
| Period                      | Pre 1900          |
| Style                       | Victorian         |
| Condition                   | Very good         |
| Materials                   | Gold              |
| Main Gemstone               | Opal              |
| Main Gemstone<br>Cut        | Cabochon Cut      |
| Main Gemstone<br>Carat      | 5.0 ct est.       |
| Secondary<br>Gemstone       | Diamond           |
| Secondary<br>Gemstone Carat | 2.0 ct total est. |