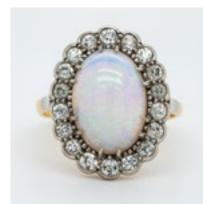

## Victorian large opal and diamond oval cluster ring POA

Victorian large opal and diamond oval cluster ring Set in 18 ct yellow and white gold Opal approx 5.0 ct Diamonds total approx 2.0 ct

| Origin                      | British           |
|-----------------------------|-------------------|
| Period                      | Pre 1900          |
| Style                       | Victorian         |
| Condition                   | Very good         |
| Materials                   | Gold              |
| Main Gemstone               | Opal              |
| Main Gemstone<br>Cut        | Cabochon Cut      |
| Main Gemstone<br>Carat      | 5.0 ct est.       |
| Secondary<br>Gemstone       | Diamond           |
| Secondary<br>Gemstone Carat | 2.0 ct total est. |