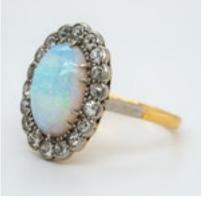

## Victorian large opal and diamond oval cluster ring POA

Victorian large opal and diamond oval cluster ring Set in 18 ct yellow and white gold Opal approx 5.0 ct Diamonds total approx 2.0 ct

| Origin                      | British           |
|-----------------------------|-------------------|
| Period                      | Pre 1900          |
| Style                       | Victorian         |
| Condition                   | Very good         |
| Materials                   | Gold              |
| Main Gemstone               | Opal              |
| Main Gemstone<br>Cut        | Cabochon Cut      |
| Main Gemstone<br>Carat      | 5.0 ct est.       |
| Secondary<br>Gemstone       | Diamond           |
| Secondary<br>Gemstone Carat | 2.0 ct total est. |