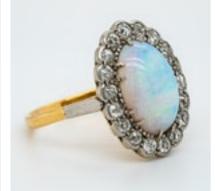

## Victorian large opal and diamond oval cluster ring POA

Victorian large opal and diamond oval cluster ring Set in 18 ct yellow and white gold Opal approx 5.0 ct Diamonds total approx 2.0 ct

| Origin                      | British           |
|-----------------------------|-------------------|
| Period                      | Pre 1900          |
| Style                       | Victorian         |
| Condition                   | Very good         |
| Materials                   | Gold              |
| Main Gemstone               | Opal              |
| Main Gemstone<br>Cut        | Cabochon Cut      |
| Main Gemstone<br>Carat      | 5.0 ct est.       |
| Secondary<br>Gemstone       | Diamond           |
| Secondary<br>Gemstone Carat | 2.0 ct total est. |