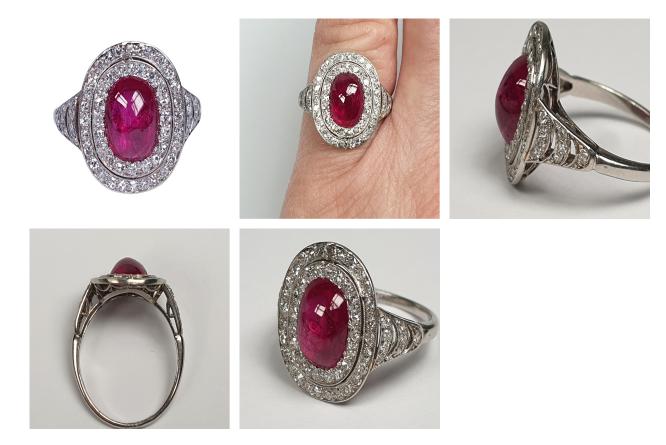

## Natural cabochon ruby and diamond art deco target engagement ring DBGEMS £12,500.00

3.5ct oval cabochon ruby 9mm x 8mm x 4.6mm surrounded by two rows of diamonds set in platinum 0.33cts. Low profile on the finger. Graduating semi circles of diamonds. Head size 15mm. English circa 1920. Currently finger size O 1/2

| Origin                 | British      |
|------------------------|--------------|
| Period                 | 1920s        |
| Style                  | Art Deco     |
| Condition              | Excellent    |
| Materials              | Platinum     |
| Main Gemstone          | Ruby         |
| Main Gemstone<br>Cut   | Cabochon Cut |
| Main Gemstone<br>Carat | 3.5ct        |
| Secondary<br>Gemstone  | Diamond      |