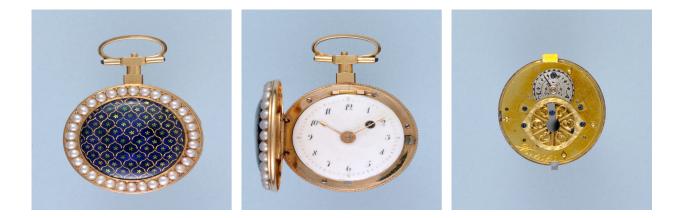

## PEARL SET GOLD AND ENAMEL VERGE £3,700.00

A small 19th Century Swiss verge in a pearl set gold and enamel full hunter case. Full plate gilt fusee movement. Finely pierced and engraved bridge cock with steel coqueret, plain three arm gilt balance with blue steel spiral hairspring. Silver regulator dial with blue steel indicator. Winding through the fully restored white enamel dial, Arabic numerals, gilt hands. Small 18 carat full hunter case, pearl set bezels, ribbed middle. Translucent dark blue enamel covers decorated with a geometric iridescent pattern. Rectangular gold pendant, a small button in the top to open the front cover.

| Signed Swiss<br>Circa 1830<br>Diameter 29 mm |        |
|----------------------------------------------|--------|
| Materials                                    | Enamel |
| Diameter                                     | 29mm   |
| Antique ref: A9521                           |        |