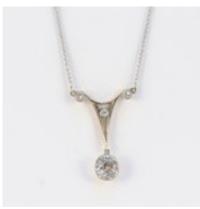

## Date: circa 1905, 18ct Yellow Gold & Platinum stone set Pendant, SHAPIRO & Co since1979 £3,750.00

Centre Diamond: 1ct approximatelyExtra Diamonds: 0.10ct approximately

Q: Platinum & 18ct Yellow Gold were mixed together in Edwardian times (1900-1910) A: Yes, it was typical of this time to mix Platinum & 18ct Yellow Gold in making Jewellery.

Origin British
Condition Very good
Main Gemstone Diamond

Main GemstoneCut Old Mine Cut

**Main Gemstone** 

Carat

1ct approximately

**Dimensions** 

Length of the chain is 16inc/40.64cm

Secondary Gemstone

Diamond

Secondary

**Gemstone Carat** 

0.10ct approximately

Antique ref: SHAP-Grays 95