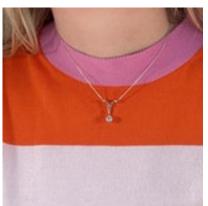

## Date: circa 1905, 18ct Yellow Gold & Platinum stone set Pendant, SHAPIRO & Co since1979 £3,750.00

Centre Diamond: 1ct approximatelyExtra Diamonds: 0.10ct approximately

Q: Platinum & 18ct Yellow Gold were mixed together in Edwardian times (1900-1910) A: Yes, it was typical of this time to mix Platinum & 18ct Yellow Gold in making Jewellery.

Origin British
Condition Very good
Main Gemstone Diamond

Main GemstoneCut Old Mine Cut

**Main Gemstone** 

Carat

1ct approximately

**Dimensions** 

Length of the chain is 16inc/40.64cm

Secondary Gemstone