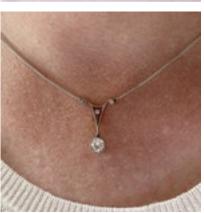

## Date: circa 1905, 18ct Yellow Gold & Platinum stone set Pendant, SHAPIRO & Co since1979 £3,750.00

Centre Diamond: 1ct approximatelyExtra Diamonds: 0.10ct approximately

Q: Platinum & 18ct Yellow Gold were mixed together in Edwardian times (1900-1910) A: Yes, it was typical of this time to mix Platinum & 18ct Yellow Gold in making Jewellery.

Origin British
Condition Very good
Main Gemstone Diamond

Main GemstoneCut Old Mine Cut

**Main Gemstone** 

Carat

1ct approximately

**Dimensions** 

Length of the chain is 16inc/40.64cm

Secondary Gemstone

Diamond

Secondary

**Gemstone Carat** 

0.10ct approximately

Antique ref: SHAP-Grays 95