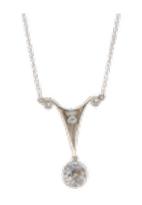

## Date: circa 1905, 18ct Yellow Gold & Platinum stone set Pendant, SHAPIRO & Co since1979 £3,750.00

Centre Diamond: 1ct approximatelyExtra Diamonds: 0.10ct approximately

Q: Platinum & 18ct Yellow Gold were mixed together in Edwardian times (1900-1910) A: Yes, it was typical of this time to mix Platinum & 18ct Yellow Gold in making Jewellery.

Origin British
Condition Very good
Main Gemstone Diamond

Main GemstoneCut Old Mine Cut

**Main Gemstone** 

Carat

1ct approximately

**Dimensions** 

Length of the chain is 16inc/40.64cm

Secondary Gemstone

Diamond

Secondary

**Gemstone Carat** 

0.10ct approximately

Antique ref: SHAP-Grays 95