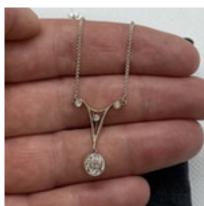

## Date: circa 1905, 18ct Yellow Gold & Platinum stone set Pendant, SHAPIRO & Co since1979 £3,750.00

Centre Diamond: 1ct approximatelyExtra Diamonds: 0.10ct approximately

Q: Platinum & 18ct Yellow Gold were mixed together in Edwardian times (1900-1910) A: Yes, it was typical of this time to mix Platinum & 18ct Yellow Gold in making Jewellery.

Origin British
Condition Very good
Main Gemstone Diamond

Main GemstoneCut Old Mine Cut

**Main Gemstone** 

Carat

1ct approximately

**Dimensions** 

Length of the chain is 16inc/40.64cm

Secondary Gemstone

Diamond

Secondary

**Gemstone Carat** 

0.10ct approximately

Antique ref: SHAP-Grays 95