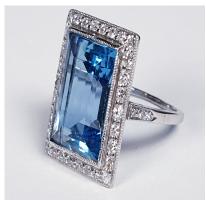

## Santa Maria Aquamarine and Diamond Art Deco Ring DBGEMS £8,000.00

Rectangular intense aquamarine excellent material which has been cut very shallow approximately 7cts surrounded by a row of diamonds and diamond shoulders all set in platinum. Low profile to the finger. Please notice the Scroll work to the gallery and engraving to the shank. Head size 18mm x 14.5mm currently finger size M (U.S 6.25)

Origin British
Period 1920s
Style Art Deco
Condition Excellent
Materials Platinum
Main Gemstone Aquamarine

Secondary Gemstone

Diamond

Antique ref: 3474