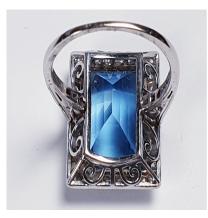

## Santa Maria Aquamarine and Diamond Art Deco Ring DBGEMS £8,000.00

Rectangular intense aquamarine excellent material which has been cut very shallow approximately 7cts surrounded by a row of diamonds and diamond shoulders all set in platinum. Low profile to the finger. Please notice the Scroll work to the gallery and engraving to the shank. Head size 18mm x 14.5mm currently finger size M (U.S 6.25)

Origin British
Period 1920s
Style Art Deco
Condition Excellent
Materials Platinum
Main Gemstone Aquamarine

Secondary Gemstone

Diamond

Antique ref: 3474