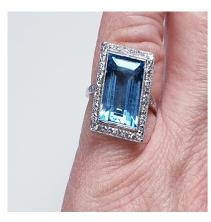

## Santa Maria Aquamarine and Diamond Art Deco Ring DBGEMS £8,000.00

Rectangular intense aquamarine excellent material which has been cut very shallow approximately 7cts surrounded by a row of diamonds and diamond shoulders all set in platinum. Low profile to the finger. Please notice the Scroll work to the gallery and engraving to the shank. Head size 18mm x 14.5mm currently finger size M (U.S 6.25)

Origin British
Period 1920s
Style Art Deco
Condition Excellent
Materials Platinum
Main Gemstone Aquamarine

Secondary Gemstone

Diamond

Antique ref: 3474