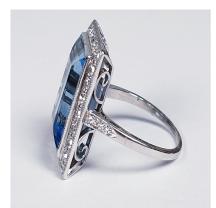

## Santa Maria Aquamarine and Diamond Art Deco Ring DBGEMS £8,000.00

Rectangular intense aquamarine excellent material which has been cut very shallow approximately 7cts surrounded by a row of diamonds and diamond shoulders all set in platinum. Low profile to the finger. Please notice the Scroll work to the gallery and engraving to the shank. Head size 18mm x 14.5mm currently finger size M (U.S 6.25)

Origin British
Period 1920s
Style Art Deco
Condition Excellent
Materials Platinum
Main Gemstone Aquamarine

Secondary Gemstone

Diamond

Antique ref: 3474