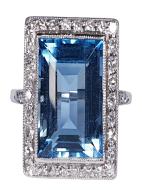

## Santa Maria Aquamarine and Diamond Art Deco Ring DBGEMS £8,000.00

Rectangular intense aquamarine excellent material which has been cut very shallow approximately 7cts surrounded by a row of diamonds and diamond shoulders all set in platinum. Low profile to the finger. Please notice the Scroll work to the gallery and engraving to the shank. Head size 18mm x 14.5mm currently finger size M (U.S 6.25)

Origin British
Period 1920s
Style Art Deco
Condition Excellent
Materials Platinum
Main Gemstone Aquamarine

Secondary Gemstone

Diamond

Antique ref: 3474