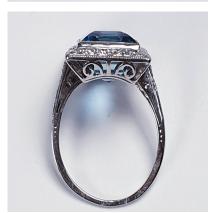

## Santa Maria Aquamarine and Diamond Art Deco Ring DBGEMS £8,000.00

Rectangular intense aquamarine excellent material which has been cut very shallow approximately 7cts surrounded by a row of diamonds and diamond shoulders all set in platinum. Low profile to the finger. Please notice the Scroll work to the gallery and engraving to the shank. Head size 18mm x 14.5mm currently finger size M (U.S 6.25)

Origin British
Period 1920s
Style Art Deco
Condition Excellent
Materials Platinum
Main Gemstone Aquamarine

Secondary Gemstone

Diamond

Antique ref: 3474