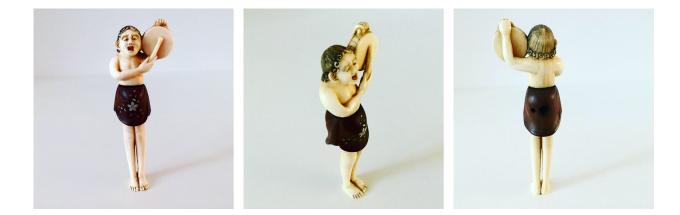

## Netsuke of foreigner POA

19th century Japanese wood and Ivory Netsuke of a foreigner beating a drum. The tall figure being quite a rare subject matter. The Ivory of a good colour and patina, the wooden skirt with inlaid mother of pearl to the front and himotoshi to the reverse, Meiji period circa 1880

|                  | Material and<br>Technique | Wood and Ivory |
|------------------|---------------------------|----------------|
|                  | Origin                    | Japanese       |
|                  | Period                    | 19th Century   |
|                  | Style                     | Classical      |
|                  | Condition                 | Very good      |
|                  | Hallmark                  | Unsigned       |
|                  | Dimensions                | 11cms height   |
| Antique ref: 086 |                           |                |