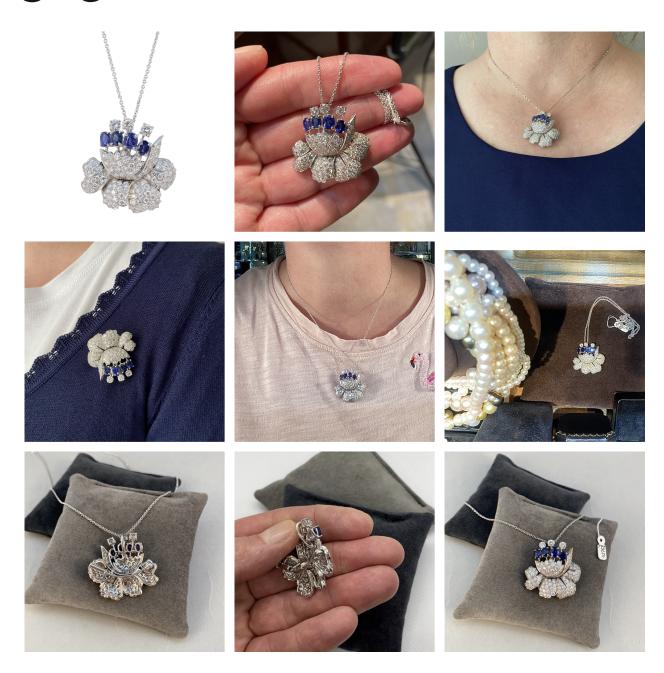

## grays www.graysantiques.co.uk

1950's, Platinum, Sapphire and Diamond stone set Pendant/Brooch, SHAPIRO & Co since1979 £3,250.00

-Diamonds: 3.50ct approximately -Sapphires: 1.50ct approximately

Q:This Pendant is a Brooch at the same time?

A:Yes, this piece of jewellery can be worn as a BROOCH or a PENDANT.

Period 1950s

Condition Excellent

Materials Platinum

Diamond **Main Gemstone** 

**Main Gemstone** 

Carat

3.50ct approximately

Length of the chain: 18inch/45.72cm **Dimensions** 

Secondary Gemstone

Sapphire

Secondary

**Gemstone Carat** 

1.50ct approximately

Antique ref: SHAP-Grays 102