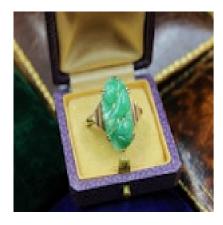

## Downstairs at Grays: A superb Art Deco Carved Natural Jadeite Ring set in 9ct Yellow Gold, Circa 1930 £2,450.00

A superb Art Deco ring with six double raised claws, set with an earlier untreated natural Jadeite panel, carved and pierced with a bird and lotus flowers design. The setting is in 9ct Yellow Gold (marked), shoulders in a step design to a engraved shank on either side.

This ring is accompanied by an Independent Gemmological Report confirming the Jadeite as translucent, mottled white/green with No Indication of Treatment.

Please note that untreated natural Jadeite is rare.