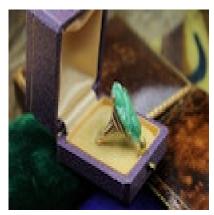

## Downstairs at Grays: A superb Art Deco Carved Natural Jadeite Ring set in 9ct Yellow Gold, Circa 1930 £2,450.00

A superb Art Deco ring with six double raised claws, set with an earlier untreated natural Jadeite panel, carved and pierced with a bird and lotus flowers design. The setting is in 9ct Yellow Gold (marked), shoulders in a step design to a engraved shank on either side.

This ring is accompanied by an Independent Gemmological Report confirming the Jadeite as translucent, mottled white/green with No Indication of Treatment.

Please note that untreated natural Jadeite is rare.