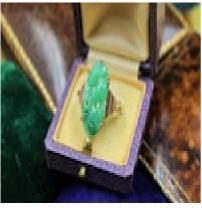

## Downstairs at Grays: A superb Art Deco Carved Natural Jadeite Ring set in 9ct Yellow Gold, Circa 1930 £2,450.00

A superb Art Deco ring with six double raised claws, set with an earlier untreated natural Jadeite panel, carved and pierced with a bird and lotus flowers design. The setting is in 9ct Yellow Gold (marked), shoulders in a step design to a engraved shank on either side.

This ring is accompanied by an Independent Gemmological Report confirming the Jadeite as translucent, mottled white/green with No Indication of Treatment.

Please note that untreated natural Jadeite is rare.