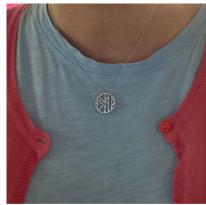

Q: Who is Lilly Shapiro?

A: Lilly Shapiro is an upcoming jewellery Designer. The Pendant has a 360 degrees Pendant loupe for attaching a chain to get different views of the pattern of the Pendant.

Period 21st Century and Contemporary

Condition Excellent

| Materials                | Gold                        |
|--------------------------|-----------------------------|
| Main Gemstone            | Diamond                     |
| Main Gemstone<br>Clarity | G, VS2 estimated            |
| Carat for Gold           | 18 K                        |
| Main Gemstone<br>Carat   | 0.60ct approximately        |
| Main Diamond<br>Colour   | G                           |
| Dimensions               | Chain length: 16,17,18 inch |
| Origin                   | British                     |