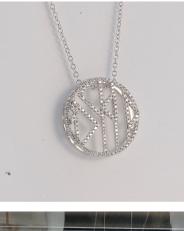

## Date: 2010's, 18k White Gold Diamond Pendant by Lilly Shapiro, SHAPIRO & Co since1979 £2,250.00

-Diamonds: 0.60ct, G, VS2 estimated -Design Name: Diamond Snowflake -Video available on Instagram (link on our shop page)

Q: Who is Lilly Shapiro?

A: Lilly Shapiro is an upcoming jewellery Designer. The Pendant has a 360 degrees Pendant loupe for attaching a chain to get different views of the pattern of the Pendant.

Period 21st Century and Contemporary

Condition Excellent

| Materials                | Gold                        |
|--------------------------|-----------------------------|
| Main Gemstone            | Diamond                     |
| Main Gemstone<br>Clarity | G, VS2 estimated            |
| Carat for Gold           | 18 K                        |
| Main Gemstone<br>Carat   | 0.60ct approximately        |
| Main Diamond<br>Colour   | G                           |
| Dimensions               | Chain length: 16,17,18 inch |
| Origin                   | British                     |