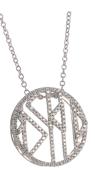

## Date: 2010's, 18k White Gold Diamond Pendant by Lilly Shapiro, SHAPIRO & Co since1979 £2,250.00

-Diamonds: 0.60ct, G, VS2 estimated -Design Name: Diamond Snowflake -Video available on Instagram (link on our shop page)

Q: Who is Lilly Shapiro?

A: Lilly Shapiro is an upcoming jewellery Designer. The Pendant has a 360 degrees Pendant loupe for attaching a chain to get different views of the pattern of the Pendant.

Period 21st Century and Contemporary

Condition Excellent

| Materials                | Gold                        |
|--------------------------|-----------------------------|
| Main Gemstone            | Diamond                     |
| Main Gemstone<br>Clarity | G, VS2 estimated            |
| Carat for Gold           | 18 K                        |
| Main Gemstone<br>Carat   | 0.60ct approximately        |
| Main Diamond<br>Colour   | G                           |
| Dimensions               | Chain length: 16,17,18 inch |
| Origin                   | British                     |