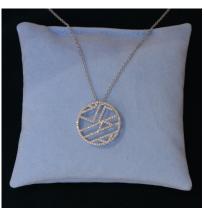

## Date: 2010's, 18k White Gold Diamond Pendant by Lilly Shapiro, SHAPIRO & Co since1979 £2,250.00

-Diamonds: 0.60ct, G, VS2 estimated -Design Name: Diamond Snowflake -Video available on Instagram (link on our shop page)

Q: Who is Lilly Shapiro?

A: Lilly Shapiro is an upcoming jewellery Designer. The Pendant has a 360 degrees Pendant loupe for attaching a chain to get different views of the pattern of the Pendant.

Period 21st Century and Contemporary