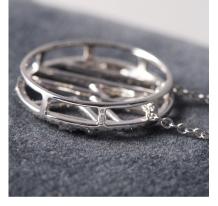

## Date: 2010's, 18k White Gold Diamond Pendant by Lilly Shapiro, SHAPIRO & Co since1979 £2,250.00

-Diamonds: 0.60ct, G, VS2 estimated -Design Name: Diamond Snowflake -Video available on Instagram (link on our shop page)

Q: Who is Lilly Shapiro?

A: Lilly Shapiro is an upcoming jewellery Designer. The Pendant has a 360 degrees Pendant loupe for attaching a chain to get different views of the pattern of the Pendant.

Period 21st Century and Contemporary

Condition Excellent

| Materials                | Gold                        |
|--------------------------|-----------------------------|
| Main Gemstone            | Diamond                     |
| Main Gemstone<br>Clarity | G, VS2 estimated            |
| Carat for Gold           | 18 K                        |
| Main Gemstone<br>Carat   | 0.60ct approximately        |
| Main Diamond<br>Colour   | G                           |
| Dimensions               | Chain length: 16,17,18 inch |
| Origin                   | British                     |