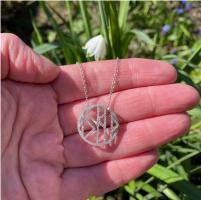

## Date: 2010's, 18k White Gold Diamond Pendant by Lilly Shapiro, SHAPIRO & Co since1979 £2,250.00

-Diamonds: 0.60ct, G, VS2 estimated -Design Name: Diamond Snowflake -Video available on Instagram (link on our shop page)

Q: Who is Lilly Shapiro?

A: Lilly Shapiro is an upcoming jewellery Designer. The Pendant has a 360 degrees Pendant loupe for attaching a chain to get different views of the pattern of the Pendant.

Period 21st Century and Contemporary