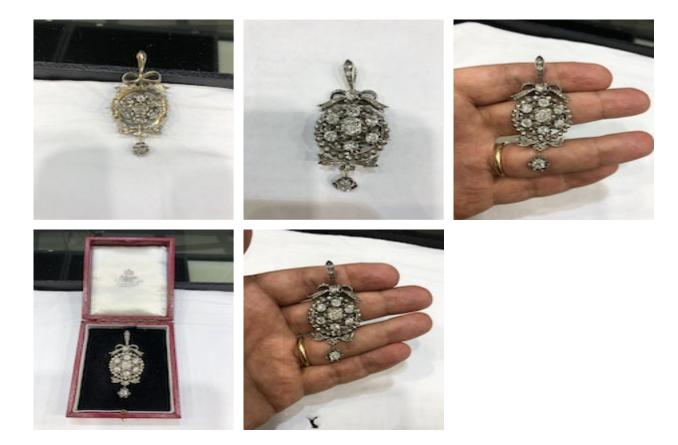

## Victorian diamond pendant/broach POA

Victorian 1880-1890 circa diamond pendant and or broach set in silver on gold. The centre stone is about 1.15ct approximately with vs clarity and H-I colour. The rest of the diamonds weight 5-6 carats in total.

| Origin               | British             |
|----------------------|---------------------|
| Period               | Pre 1900            |
| Style                | Victorian           |
| Condition            | Very good           |
| Materials            | Gold                |
| Main Gemstone        | Diamond             |
|                      |                     |
| Main Gemstone<br>Cut | Cushion Cut         |
|                      | Cushion Cut<br>15 K |
| Cut                  |                     |