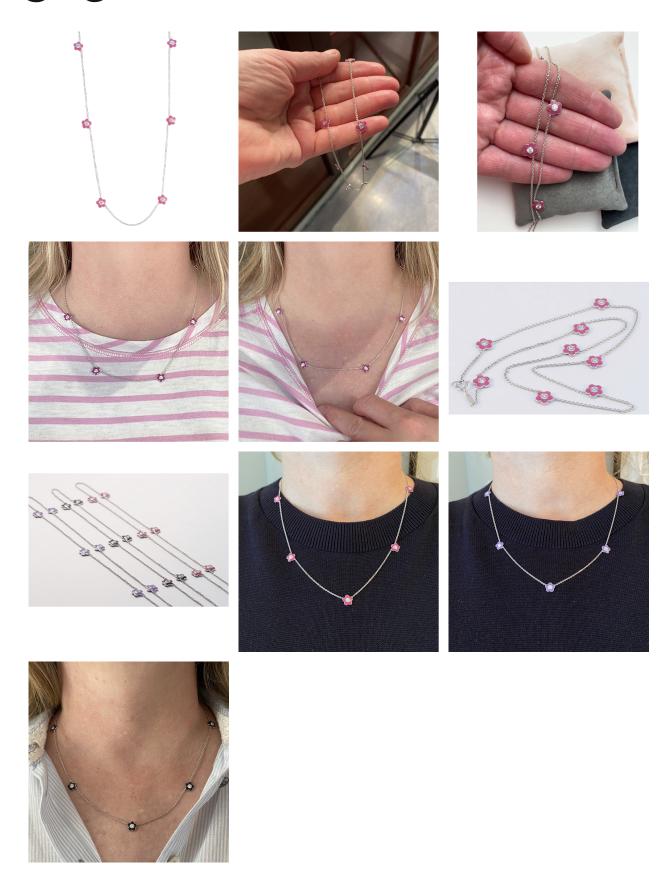

## **grays** www.graysantiques.co.uk

Date: 2010's, 18k White Gold, Enamel and Diamond stone set Necklace (Flamingo Magic) by Lilly Shapiro, SHAPIRO & Co since1979

## £2,750.00

-Diamonds Total weight: 0.88ct, G-H, SI estimated

Q:Who is Lilly Shapiro?

A:Lilly Shapiro is an upcoming Jewellery Designer. The flowers are enamelled and have Diamonds on both sides.

Origin British

Period 21st Century and Contemporary

**Condition** Excellent

Materials Gold

Main Gemstone Diamond

Carat for Gold 18 K

**Main Gemstone** 

Carat

Total weight: 0.88ct, G-H, S-I, estimated

**Dimensions** Length of the Necklace is 20inch/50.8cm

Antique ref: SHAP-Grays 106