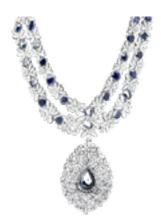

## A Significant Sapphire and Diamond Necklace Offered by The Gilded Lily POA

A sapphire and diamond necklace. The necklace is designed so that it can be dismantled and reassembled in various forms, for instance, as a double length piece with a single strand of diamonds, or as a single length necklace with the other strand being used as a bracelet. It may be worn with or without the pendant drop.

**Origin** British

Period 1960s

**Condition** Excellent

Materials White Gold

Main Gemstone Sapphire

**Main Gemstone** 

Cut

**Oval Cut** 

Carat for Gold 18 K

**Main Gemstone** 

Carat

Centre sapphire of 9 carats

Antique ref: 010