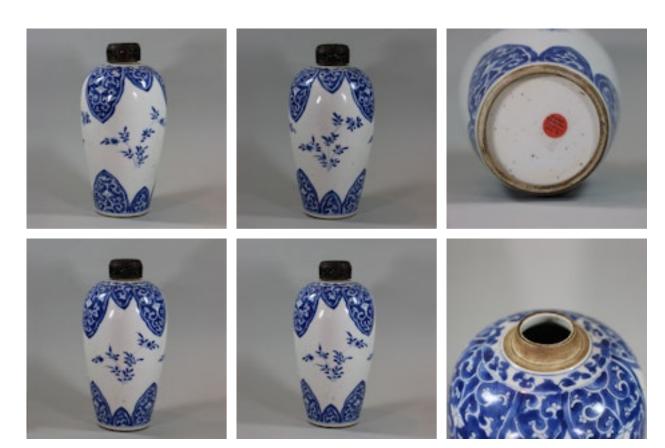

## Chinese blue and white ovoid vase, Kangxi (1662-1722) POA

Chinese blue and white ovoid vase, Kangxi (1662-1722), the body decorated with sprays of flowers and leaves, between bands of large stylised ruyi-heads containing scrolling lotus to the shoulder and foot, the neck with a narrow band of scrollwork

Height: 22.9cm. (9 in.)

Condition:

Two minute frits to inside of rim

Material and Technique Porcelain with underglaze cobalt blue

Origin Chinese

Period 18th Century

**Condition** Other

**Dimensions** Height: 22.9cm. (9 in.)