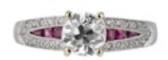

## Diamond solitaire ring with diamond shoulders and ruby insets POA

Diamond solitaire ring with diamond shoulders and ruby inserts Centre old cut diamond of 0.97 ct est.

Extended diamond shoulders in diamond single cuts and ruby inserts with tapered calibre cut rubies

**Main Gemstone** 

Carat

Centre diamond 0.97 ct est

**Main Diamond** 

Colour

I-J

Secondary Gemstone

Ruby