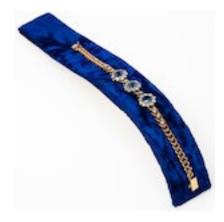

## Sapphire and diamond triple cluster gold bracelet POA

Sapphire and diamond triple cluster gold bracelet Sapphires 4.0 ct est. total Diamonds, old cut, 4.0 ct est. total Plus 8 small extra diamonds on links

|                   | Origin                      | British           |
|-------------------|-----------------------------|-------------------|
|                   | Period                      | Early 1900s       |
|                   | Style                       | Edwardian         |
|                   | Condition                   | Excellent         |
|                   | Materials                   | Gold              |
|                   | Main Gemstone               | Sapphire          |
|                   | Main Gemstone<br>Cut        | Oval Cut          |
|                   | Main Gemstone<br>Carat      | 4.0 ct est. total |
|                   | Secondary<br>Gemstone       | Diamond           |
|                   | Secondary<br>Gemstone Carat | 4.0 ct est. total |
|                   | Secondary<br>Gemstone Cut   | Old Cut           |
| Antique ref: 5292 |                             |                   |