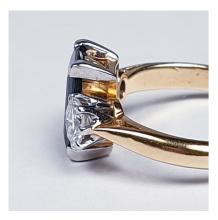

## **Garrards Sapphire and Diamond Engagement Ring DBGEMS** £4,000.00

Very well made sapphire and diamond ring with a rectangular sapphire weighing c. 1.40cts which is a midnight blue and very bright surrounded by two diamonds 0.40cts total G colour Vs clarity set in platinum and 18ct gold. Current finger size N .Notice the scroll work on the gallery.