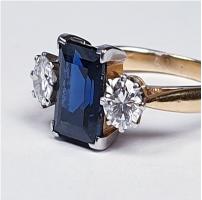

## **Garrards Sapphire and Diamond Engagement Ring DBGEMS** £4,000.00

Very well made sapphire and diamond ring with a rectangular sapphire weighing c. 1.40cts which is a midnight blue and very bright surrounded by two diamonds 0.40cts total G colour Vs clarity set in platinum and 18ct gold. Current finger size N .Notice the scroll work on the gallery.