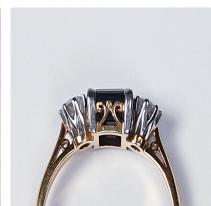

## **Garrards Sapphire and Diamond Engagement Ring DBGEMS** £4,000.00

Very well made sapphire and diamond ring with a rectangular sapphire weighing c. 1.40cts which is a midnight blue and very bright surrounded by two diamonds 0.40cts total G colour Vs clarity set in platinum and 18ct gold. Current finger size N .Notice the scroll work on the gallery.