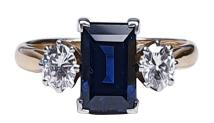

## **Garrards Sapphire and Diamond Engagement Ring DBGEMS** £4,000.00

Very well made sapphire and diamond ring with a rectangular sapphire weighing c. 1.40cts which is a midnight blue and very bright surrounded by two diamonds 0.40cts total G colour Vs clarity set in platinum and 18ct gold. Current finger size N .Notice the scroll work on the gallery.