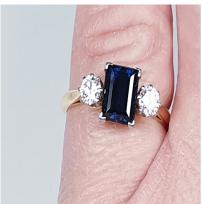

## **Garrards Sapphire and Diamond Engagement Ring DBGEMS** £4,000.00

Very well made sapphire and diamond ring with a rectangular sapphire weighing c. 1.40cts which is a midnight blue and very bright surrounded by two diamonds 0.40cts total G colour Vs clarity set in platinum and 18ct gold. Current finger size N .Notice the scroll work on the gallery.