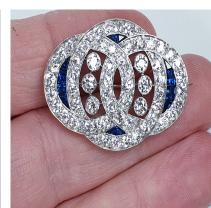

## **Art Deco Sapphire and Diamond Brooch DBGEMS** £9,500.00

Top quality sapphire and diamond interlocking brooch. Old European cut diamonds and beautifully cut in natural sapphires highlighting a diamond circle with two oval diamonds. 4cts of white and clean diamonds and 0.20cts of sapphires set in platinum with intricate engraved edges. 1.5 x 1 inch. Circa 1920

Origin American

Period 1920s

Style Art Deco

**Condition** Excellent

Materials Platinum

Main Gemstone Diamond

**Main Gemstone** 

Cut

Old European Cut

Secondary Gemstone

Sapphire

Antique ref: 3305