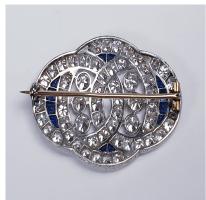

## **Art Deco Sapphire and Diamond Brooch DBGEMS** £9,500.00

Top quality sapphire and diamond interlocking brooch. Old European cut diamonds and beautifully cut in natural sapphires highlighting a diamond circle with two oval diamonds. 4cts of white and clean diamonds and 0.20cts of sapphires set in platinum with intricate engraved edges. 1.5 x 1 inch. Circa 1920

Origin American

Period 1920s

Style Art Deco

**Condition** Excellent

Materials Platinum

Main Gemstone Diamond

**Main Gemstone** 

Cut

Old European Cut

Secondary Gemstone

Sapphire

Antique ref: 3305