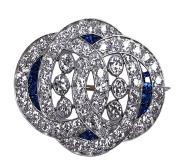

## **Art Deco Sapphire and Diamond Brooch DBGEMS** £9,500.00

Top quality sapphire and diamond interlocking brooch. Old European cut diamonds and beautifully cut in natural sapphires highlighting a diamond circle with two oval diamonds. 4cts of white and clean diamonds and 0.20cts of sapphires set in platinum with intricate engraved edges. 1.5 x 1 inch. Circa 1920

Origin American

Period 1920s

Style Art Deco

**Condition** Excellent

Materials Platinum

Main Gemstone Diamond

**Main Gemstone** 

Cut

Old European Cut

Secondary Gemstone

Sapphire

Antique ref: 3305