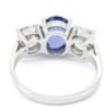

## Natural Sapphire and Diamond 3 stone ring £12,995.00

This contemporary white gold claw set ring has a central natural blue oval cut sapphire with a diamond to each side.

The natural sapphire is accompanied by a Gemmological Certificate No:81293-96, the origin of the oval cut sapphire being Madagascar with no indications of heating.

Natural sapphire weight: 2.52ct Diamond weight: 2 cts Total

Period 21st Century and Contemporary

**Condition** Excellent

Materials White Gold

Main Gemstone Sapphire

Ring Size N

Carat for Gold 18 K

**Style** Contemporary