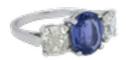

## Natural Sapphire and Diamond 3 stone ring £12,995.00

This contemporary white gold claw set ring has a central natural blue oval cut sapphire with a diamond to each side.

The natural sapphire is accompanied by a Gemmological Certificate No:81293-96, the origin of the oval cut sapphire being Madagascar with no indications of heating.

Natural sapphire weight: 2.52ct Diamond weight: 2 cts Total

Period 21st Century and Contemporary

**Condition** Excellent

Materials White Gold

Main Gemstone Sapphire

Ring Size N

Carat for Gold 18 K

**Style** Contemporary