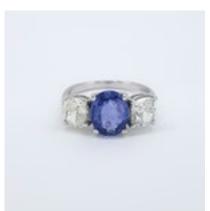

## Natural Sapphire and Diamond 3 stone ring £12,995.00

This contemporary white gold claw set ring has a central natural blue oval cut sapphire with a diamond to each side.

The natural sapphire is accompanied by a Gemmological Certificate No:81293-96, the origin of the oval cut sapphire being Madagascar with no indications of heating.

Natural sapphire weight: 2.52ct Diamond weight: 2 cts Total

Period 21st Century and Contemporary

**Condition** Excellent

Materials White Gold

Main Gemstone Sapphire

Ring Size N

Carat for Gold 18 K

**Style** Contemporary