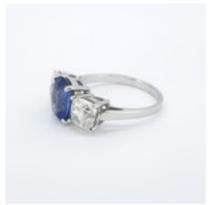

## Natural Sapphire and Diamond 3 stone ring £12,995.00

This contemporary white gold claw set ring has a central natural blue oval cut sapphire with a diamond to each side.

The natural sapphire is accompanied by a Gemmological Certificate No:81293-96, the origin of the oval cut sapphire being Madagascar with no indications of heating.

Natural sapphire weight: 2.52ct Diamond weight: 2 cts Total

Period 21st Century and Contemporary

**Condition** Excellent

Materials White Gold

Main Gemstone Sapphire

Ring Size N

Carat for Gold 18 K

**Style** Contemporary