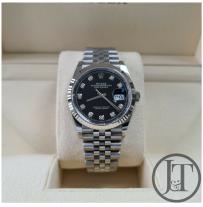

## Rolex Datejust 36 126234 Black Diamond Dial Jubilee £7,950.00

The 36mm Datejust with a Jubilee bracelet and fluted white gold bezel is probably the most recognized classic looking Rolex ever. This current version is pre owned and in almost new condition.

Reference number 126234 comes with a factory fitted black diamond dial, fluted white gold bezel, steel Jubilee bracelet with folding clasp. It houses Rolex's latest 3235 automatic calibre movement with longer service intervals and longer power reserve.