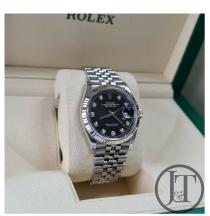

## Rolex Datejust 36 126234 Black Diamond Dial Jubilee £7,950.00

The 36mm Datejust with a Jubilee bracelet and fluted white gold bezel is probably the most recognized classic looking Rolex ever. This current version is pre owned and in almost new condition.

Reference number 126234 comes with a factory fitted black diamond dial, fluted white gold bezel, steel Jubilee bracelet with folding clasp. It houses Rolex's latest 3235 automatic calibre movement with longer service intervals and longer power reserve.