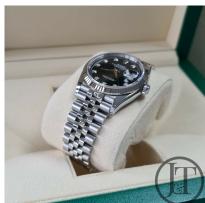

## Rolex Datejust 36 126234 Black Diamond Dial Jubilee £7,950.00

The 36mm Datejust with a Jubilee bracelet and fluted white gold bezel is probably the most recognized classic looking Rolex ever. This current version is pre owned and in almost new condition.

Reference number 126234 comes with a factory fitted black diamond dial, fluted white gold bezel, steel Jubilee bracelet with folding clasp. It houses Rolex's latest 3235 automatic calibre movement with longer service intervals and longer power reserve.