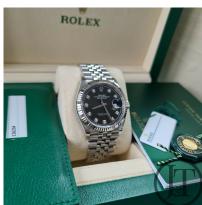

## Rolex Datejust 36 126234 Black Diamond Dial Jubilee £7,950.00

The 36mm Datejust with a Jubilee bracelet and fluted white gold bezel is probably the most recognized classic looking Rolex ever. This current version is pre owned and in almost new condition.

Reference number 126234 comes with a factory fitted black diamond dial, fluted white gold bezel, steel Jubilee bracelet with folding clasp. It houses Rolex's latest 3235 automatic calibre movement with longer service intervals and longer power reserve.

Supplied with its original Rolex box, guarantee card dated October 2019 and the remainder of its manufacturers guarantee.

Antique ref: 126234