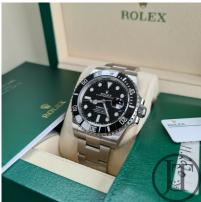

## Rolex Submariner Date 126610LN 41mm Steel £11,950.00

This all new 41mm Submariner Date is unworn and in new condition.

Reference number 126610LN comes with the legendary black dial with large Chromalight hour markers, steel unidirectional bezel with black ceramic insert and Oyster bracelet with folding safety clasp and glidelock extension system.

It houses Rolex's latest 3235 automatic calibre movement with longer service intervals and longer power reserve.

Supplied with its original Rolex box, guarantee card dated November 2020 and the remainder of its manufacturers guarantee.