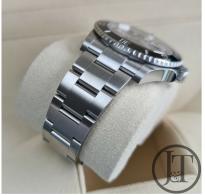

## Rolex Submariner Date 126610LN 41mm Steel £11,950.00

This all new 41mm Submariner Date is unworn and in new condition.

Reference number 126610LN comes with the legendary black dial with large Chromalight hour markers, steel unidirectional bezel with black ceramic insert and Oyster bracelet with folding safety clasp and glidelock extension system.