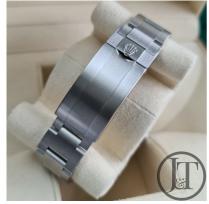

## Rolex Submariner Date 126610LN 41mm Steel £11,950.00

This all new 41mm Submariner Date is unworn and in new condition.

Reference number 126610LN comes with the legendary black dial with large Chromalight hour markers, steel unidirectional bezel with black ceramic insert and Oyster bracelet with folding safety clasp and glidelock extension system.