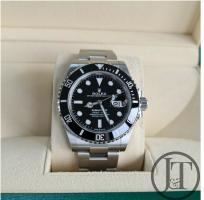

## Rolex Submariner Date 126610LN 41mm Steel £11,950.00

This all new 41mm Submariner Date is unworn and in new condition.

Reference number 126610LN comes with the legendary black dial with large Chromalight hour markers, steel unidirectional bezel with black ceramic insert and Oyster bracelet with folding safety clasp and glidelock extension system.