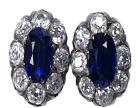

## Sapphire & Diamond Cluster Earrings circa 1880 DBGEMS £10,000.00

Good Antique Natural Unheated Sapphire Earrings. The Sapphire weighs approximately 2cts of beautiful colour and clarity, and the surrounding old cut diamonds 1.60cts....very wearable size and beautiful during the day or evening ! Set in Silver and Gold 12.6mm x 10.8mm

| Origin                    | British      |
|---------------------------|--------------|
| Period                    | 19th Century |
| Style                     | Classical    |
| Condition                 | Very good    |
| Main Gemstone             | Sapphire     |
| Main Gemstone<br>Cut      | Oval Cut     |
| Secondary<br>Gemstone     | Diamond      |
| Secondary<br>Gemstone Cut | Old Mine Cut |
|                           |              |