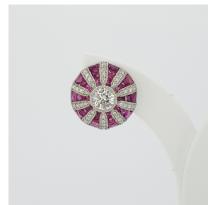

## Art Deco style Ruby and Diamond target earrings £4,995.00

In the Art Deco style this stunning pair of ruby and diamond target earrings are for pierced ears with post and large scroll butterfly fittings.

The central diamond has a millegrain edge which is met by tapered columns of french cut rubies and diamonds.

Diameter: 1.5cm

Period 21st Century and Contemporary

Style Art Deco

**Condition** Excellent

Materials Platinum