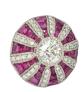

## Art Deco style Ruby and Diamond target earrings £4,995.00

In the Art Deco style this stunning pair of ruby and diamond target earrings are for pierced ears with post and large scroll butterfly fittings.

The central diamond has a millegrain edge which is met by tapered columns of french cut rubies and diamonds.

Diameter: 1.5cm

Period 21st Century and Contemporary

Style Art Deco

**Condition** Excellent

Materials Platinum