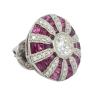

## Art Deco style Ruby and Diamond target earrings £4,995.00

In the Art Deco style this stunning pair of ruby and diamond target earrings are for pierced ears with post and large scroll butterfly fittings.

The central diamond has a millegrain edge which is met by tapered columns of french cut rubies and diamonds.

Diameter: 1.5cm

Period 21st Century and Contemporary

Style Art Deco

**Condition** Excellent

Materials Platinum