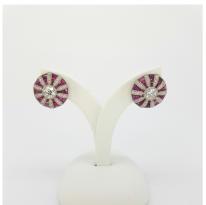

## Art Deco style Ruby and Diamond target earrings £4,995.00

In the Art Deco style this stunning pair of ruby and diamond target earrings are for pierced ears with post and large scroll butterfly fittings.

The central diamond has a millegrain edge which is met by tapered columns of french cut rubies and diamonds.

Diameter: 1.5cm

Period 21st Century and Contemporary

Style Art Deco

**Condition** Excellent

Materials Platinum