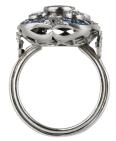

Triple band shank, which indicates origin of ring european ie: From the great european jewellery workshops of either France or Russia'

Set in precious platinum.

Ring size I.5

| Origin        | European Other |
|---------------|----------------|
| Period        | 1930s          |
| Style         | Art Deco       |
| Condition     | Excellent      |
| Materials     | Platinum       |
| Main Gemstone | Diamond        |
| Ring Size     | 11/2           |
|               |                |