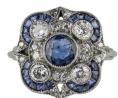

## Art Deco Sapphire and Diamond Ring POA

Amazingly Art Deco...

Sapphire and Diamond Cluster plump cushion design of calibre cut sapphires and clusters of diamonds with four round corner old cut diamonds surrounding central sapphire all framed in hand carved platinum milgrain setting.

Triple band shank, which indicates origin of ring european ie: From the great european jewellery workshops of either France or Russia'

Set in precious platinum.

Ring size I.5

| Origin        | European Other |
|---------------|----------------|
| Period        | 1930s          |
| Style         | Art Deco       |
| Condition     | Excellent      |
| Materials     | Platinum       |
| Main Gemstone | Diamond        |
| Ring Size     | 11/2           |
|               |                |