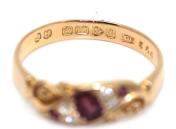

## Art Deco Ruby And Diamond Ring. S.Greenstein £1,175.00

**British** 

A beautiful art deco engraved ruby and diamond ring set in 18k yellow gold. The central ruby is Oval in shape, weighs approximately 0.5ct, and is a fabulous deep red, and also very transparent. It is flanked by 4 old cut high colour diamonds, then has another 2 round rubies set into the corners of the ring shank. This fun, jazzy design, and it's swirly nature was very popular in the 1920's and 30's. S.Greenstein & Co

Period1930sStyleArt DecoConditionExcellentMaterialsGoldMain GemstoneRubyRing SizeM½

Carat for Gold 18 K

Secondary
Gemstone
Diamond

Antique ref: 2582

Origin