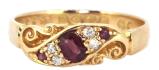

## Art Deco Ruby And Diamond Ring. S.Greenstein £1,175.00

**British** 

A beautiful art deco engraved ruby and diamond ring set in 18k yellow gold. The central ruby is Oval in shape, weighs approximately 0.5ct, and is a fabulous deep red, and also very transparent. It is flanked by 4 old cut high colour diamonds, then has another 2 round rubies set into the corners of the ring shank. This fun, jazzy design, and it's swirly nature was very popular in the 1920's and 30's. S.Greenstein & Co