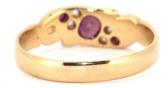

## Art Deco Ruby And Diamond Ring. S.Greenstein £1,175.00

**British** 

A beautiful art deco engraved ruby and diamond ring set in 18k yellow gold. The central ruby is Oval in shape, weighs approximately 0.5ct, and is a fabulous deep red, and also very transparent. It is flanked by 4 old cut high colour diamonds, then has another 2 round rubies set into the corners of the ring shank. This fun, jazzy design, and it's swirly nature was very popular in the 1920's and 30's. S.Greenstein & Co