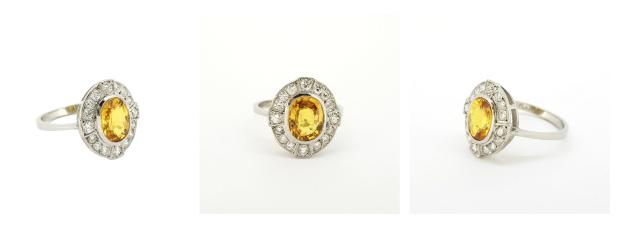

## Yellow Sapphire and Diamond Ring in Platinum £1,495.00

In platinum this beautiful yellow sapphire and diamond cluster ring.

The centrally set mixed cut oval yellow sapphire is in a rub over setting surrounded by 16 round brilliant cut diamonds which are pave set in a compass style surround; the diamonds being slightly raised at the focal points.

Yellow Sapphire: 2.60carats Diamond: 0.40ct (Total) Colour: G

Stamped PLAT inside ring

Ring size N sizeable

| Period               | 21st Century and Contemporary |
|----------------------|-------------------------------|
| Condition            | Excellent                     |
| Materials            | Platinum                      |
| Main Gemstone        | Yellow Sapphire               |
| Main Gemstone<br>Cut | Oval Cut                      |
| Ring Size            | Ν                             |