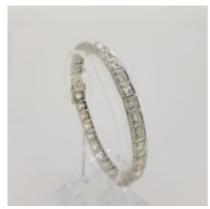

## **Art Deco Square collet-set Diamond Bracelet Est 12cts POA**

Stunning square collet set diamond bracelet crafted in platinum and set with 29 brilliant cut diamonds.

Each link has been hand crafted to the side forming a decorative pattern along the length of the bracelet.

The bracelet benefits from a safety 'D' clip and a safety chain either side of the hidden tongue clasp.

Origin British

Period 1930s

Style Art Deco

**Condition** Excellent

Materials Platinum

Main Gemstone Diamond