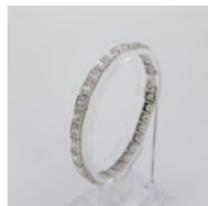

## **Art Deco Square collet-set Diamond Bracelet Est 12cts POA**

Stunning square collet set diamond bracelet crafted in platinum and set with 29 brilliant cut diamonds.

Each link has been hand crafted to the side forming a decorative pattern along the length of the bracelet.

The bracelet benefits from a safety 'D' clip and a safety chain either side of the hidden tongue clasp.

Origin British

Period 1930s

Style Art Deco

**Condition** Excellent

Materials Platinum

Main Gemstone Diamond