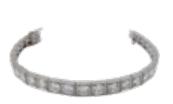

## **Art Deco Square collet-set Diamond Bracelet Est 12cts POA**

Stunning square collet set diamond bracelet crafted in platinum and set with 29 brilliant cut diamonds.

Each link has been hand crafted to the side forming a decorative pattern along the length of the bracelet.

The bracelet benefits from a safety 'D' clip and a safety chain either side of the hidden tongue clasp.

Origin British

Period 1930s

Style Art Deco

**Condition** Excellent

Materials Platinum

Main Gemstone Diamond