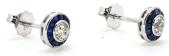

## Sapphire and Diamond Target Earrings POA

In the art deco style a stunning pair of sapphire and diamond target stud earrings for pierced ears with posts and scroll butterflies.

The central old cut diamonds are set in a mille-grain rub over setting surrounded by french cut sapphires with a mille-grain outer edge.

| Period                     | 21st Century and Contemporary |
|----------------------------|-------------------------------|
| Style                      | Art Deco                      |
| Condition                  | Excellent                     |
| Materials                  | White Gold                    |
| Main Gemstone              | Diamond                       |
| Main Gemstone<br>Cut       | Old Cut                       |
| Carat for Gold             | 18 K                          |
| Diameter                   | 0.6cm                         |
| Secondary<br>Gemstone      | Sapphire                      |
| Secondary<br>Gemstone Cut  | French Cut                    |
| Antique ref: FTJDJPXIX1220 |                               |