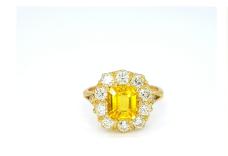

## Yellow sapphire and diamond cluster ring £2,495.00

Beautiful like sunshine this yellow gold crown cluster ring with a centrally set asscher cut yellow sapphire claw set amongst 10 early brilliant cut diamonds. At each side of the crown a single bezel set diamond between the split shank giving the finishing touch.