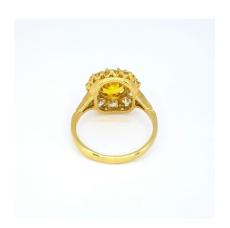

## Yellow sapphire and diamond cluster ring £2,495.00

Beautiful like sunshine this yellow gold crown cluster ring with a centrally set asscher cut yellow sapphire claw set amongst 10 early brilliant cut diamonds. At each side of the crown a single bezel set diamond between the split shank giving the finishing touch.