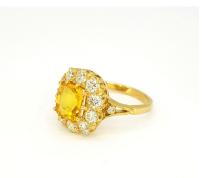

## Yellow sapphire and diamond cluster ring £2,495.00

Beautiful like sunshine this yellow gold crown cluster ring with a centrally set asscher cut yellow sapphire claw set amongst 10 early brilliant cut diamonds. At each side of the crown a single bezel set diamond between the split shank giving the finishing touch.