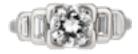

## Art Deco diamond ring with rectangular centre, flanked by 2 baguettes each side £1,890.00

Art Deco diamond ring with rectangular centre, flanked by 2 baguettes each side. Rectangular modern brilliant diamond of some 0.90 ct . 2 baguettes each side total 0.40 ct set.