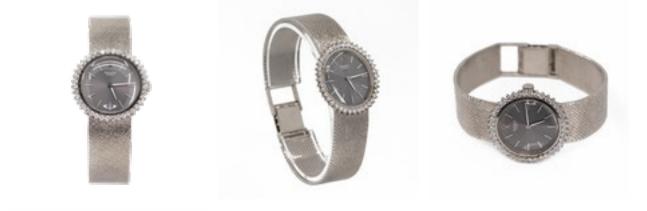

## A Ladies Rolex Dress Watch Offered by The Gilded Lily £14,000.00

A rare Rolex ladies evening wear wristwatch made with a diamond cluster bezel and featuring a grey enamelled face. The mechanical movement is manual wind. The flexible bracelet is made of textured18ct white gold.

| Origin                   | European Other |
|--------------------------|----------------|
| Period                   | 1980s          |
| Style                    | Modern         |
| Condition                | Excellent      |
| Materials                | White Gold     |
| Main Gemstone            | Diamond        |
| Main Gemstone<br>Cut     | Brilliant Cut  |
| Main Gemstone<br>Clarity | IF             |
| Carat for Gold           | 18 K           |
| Main Gemstone<br>Carat   | 1.5cts         |
|                          |                |

| Main Diamond<br>Colour | F             |
|------------------------|---------------|
| Hallmark               | Swiss 750     |
| Dimensions             | 18.5mm length |

Antique ref: 022