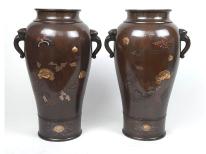

## Pair Japanese bronze vases with sparrow decoration £3,300.00

A pair of Japanese bronze vases with interesting shaped ears and multimetal decoration of sparrows perches in threes and flying above grassland. The sparrow is a very important bird in Japanese legend appearing in many stories and on many artworks.