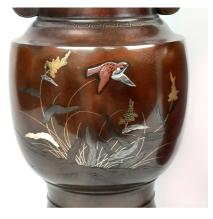

## Pair Japanese bronze vases with sparrow decoration £3,300.00

A pair of Japanese bronze vases with interesting shaped ears and multimetal decoration of sparrows perches in threes and flying above grassland. The sparrow is a very important bird in Japanese legend appearing in many stories and on many artworks.

Dimensions32cm highDiameter16cm

Antique ref: MSA66 3000