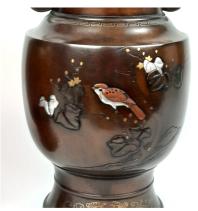

## Pair Japanese bronze vases with sparrow decoration £3,300.00

A pair of Japanese bronze vases with interesting shaped ears and multimetal decoration of sparrows perches in threes and flying above grassland. The sparrow is a very important bird in Japanese legend appearing in many stories and on many artworks.