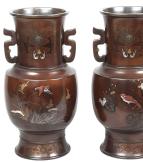

## Pair Japanese bronze vases with sparrow decoration £3,300.00

A pair of Japanese bronze vases with interesting shaped ears and multimetal decoration of sparrows perches in threes and flying above grassland. The sparrow is a very important bird in Japanese legend appearing in many stories and on many artworks.

Dimensions32cm highDiameter16cm

Antique ref: MSA66 3000