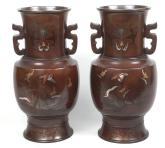

## Pair Japanese bronze vases with sparrow decoration £3,300.00

A pair of Japanese bronze vases with interesting shaped ears and multimetal decoration of sparrows perches in threes and flying above grassland. The sparrow is a very important bird in Japanese legend appearing in many stories and on many artworks.