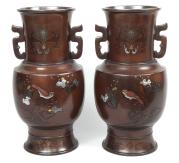

## Pair Japanese bronze vases with sparrow decoration £3,300.00

A pair of Japanese bronze vases with interesting shaped ears and multimetal decoration of sparrows perches in threes and flying above grassland. The sparrow is a very important bird in Japanese legend appearing in many stories and on many artworks.

Condition Report - Good condition

We offer an approachable and friendly service and we are always happy to hear from clients, both new and established.

| Origin    | Asian     |
|-----------|-----------|
| Period    | Pre 1900  |
| Condition | Very good |

Dimensions32cm highDiameter16cm

Antique ref: MSA66 3000