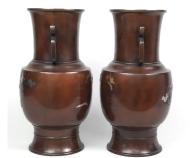

## Pair Japanese bronze vases with sparrow decoration £3,300.00

A pair of Japanese bronze vases with interesting shaped ears and multimetal decoration of sparrows perches in threes and flying above grassland. The sparrow is a very important bird in Japanese legend appearing in many stories and on many artworks.