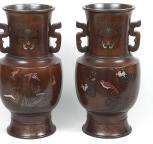

## Pair Japanese bronze vases with sparrow decoration £3,300.00

A pair of Japanese bronze vases with interesting shaped ears and multimetal decoration of sparrows perches in threes and flying above grassland. The sparrow is a very important bird in Japanese legend appearing in many stories and on many artworks.

Dimensions32cm highDiameter16cm

Antique ref: MSA66 3000