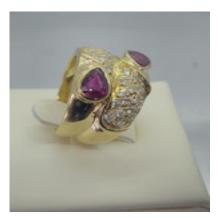

## **Ruby and Diamond Double Row Gold Ring** £3,500.00

Great Double Row Ruby and Diamond Ring.....Fantastically bold and confident. set with two pear shape rubys approxiametly 50 points each and approximately 50 points of diamonds.

Set in 18ct gold.

Ruby side up width of ring 12.2mm Back of ring tapered for comfort. 6.6mm

Weight: 7.5 grams

**Period** 21st Century and Contemporary

Style Modern

Condition Excellent

**Materials** Gold

**Main Gemstone** Ruby