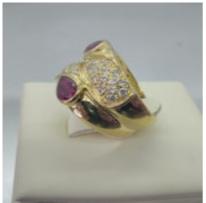

## **Ruby and Diamond Double Row Gold Ring** £3,500.00

Great Double Row Ruby and Diamond Ring.....Fantastically bold and confident. set with two pear shape rubys approxiametly 50 points each and approximately 50 points of diamonds.

Set in 18ct gold.

Ruby side up width of ring 12.2mm Back of ring tapered for comfort. 6.6mm

Weight: 7.5 grams

**Period** 21st Century and Contemporary

Style Modern

Condition Excellent

**Materials** Gold

**Main Gemstone** Ruby