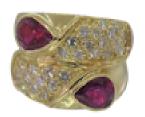

## **Ruby and Diamond Double Row Gold Ring** £3,500.00

Great Double Row Ruby and Diamond Ring.....Fantastically bold and confident. set with two pear shape rubys approxiametly 50 points each and approximately 50 points of diamonds.

Set in 18ct gold.

Ruby side up width of ring 12.2mm Back of ring tapered for comfort. 6.6mm

Weight: 7.5 grams

**Period** 21st Century and Contemporary

Style Modern

Condition Excellent

**Materials** Gold

**Main Gemstone** Ruby