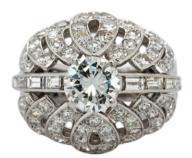

## Bombe style ring with a central diamond of 1.40 carat surrounded by pave set smal diamonds £11,500.00

A good looking platinum 1940's Bombe style ring with a central brilliant cut diamond of 1.40 carat surrounded by pave set small brilliant cut stones

|                  | Origin                       | British           |
|------------------|------------------------------|-------------------|
|                  | Period                       | 1940s             |
|                  | Style                        | Retro             |
|                  | Condition                    | Excellent         |
|                  | Materials                    | Platinum          |
|                  | Gemstone                     | Diamond           |
|                  | Stone Cut                    | Round Cut         |
|                  | Clarity                      | VS                |
|                  | Ring Size                    | L                 |
|                  | Carat Weight for<br>Diamonds | 1.40 carat centra |
|                  | Diamond Colour               | I                 |
| Antique ref: A12 |                              |                   |