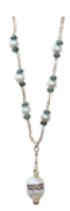

## A Pearl, Cabochon Emerald and Diamond Necklace \*\*SOLD\*\* POA

Natural Pearl with twelve cabochon emeralds centered by a pearl circled with a band of diamonds on a 9ct gold link chain. Sits just above the collar bone.

This item is available to purchase online at www.eltonantiquejewellery.com

Elton Antique Jewellery

Period Pre 1900

Style Victorian

Condition Excellent

Materials Gold

Main Gemstone Emerald

**Main Gemstone** 

Cut

Cabochon Cut

Carat for Gold 9 K

**Dimensions** Chain: approx 39cm Pendant approx: 2.5cm

Secondary

Gemstone

Diamond

Secondary Gemstone Cut

Old Cut

Antique ref: 200M