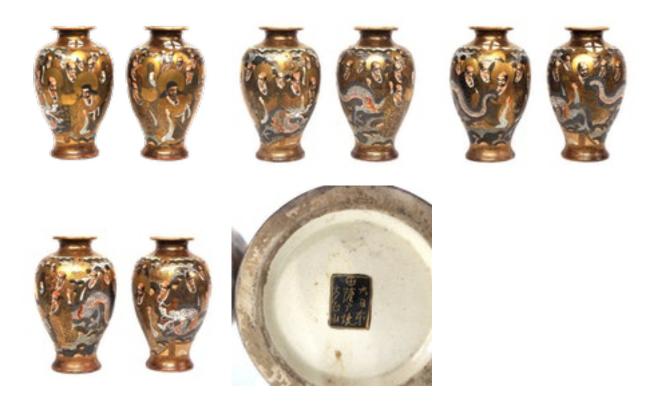

## Pair Japanese Satsuma Vases with gods decoration £360.00

A pair of Japanese satsuma vases with gold decoration of fierce looking gods or immortals with western style halos, a large dragon is also present as they meet among the clouds. The Shimazu family crest can be seen on the neck of the vases, this was the symbol of the family that ruled the region of Satsuma in the 19th century.

Mark reads Satsuma Japan with Shimazu mon.

Condition Report:

**Good Condition** 

Origin Asian

Period Pre 1900

Condition Very good

**Dimensions** 25.5cm

**Diameter** 15cm